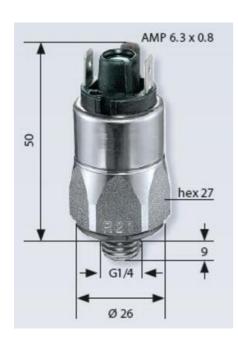

## **TECHNICAL DATA**

|                       | 5 bar                         |
|-----------------------|-------------------------------|
| Adjustment range max  | J Dal                         |
| Adjustment range min  | 0.5 bar                       |
| Approvals             | CSA US, RoHS II               |
| Contact load max ac   | 4 A                           |
| Contact load max dc   | 0.25 A                        |
| Deviation max         | ±0,3                          |
| Electrical connection | Spade (AMP 6,3x0,8 mm)        |
| Function              | Changeover (SPDT)             |
| Hysteresis            | 10-30% depending on set value |
| IP class              | IP00                          |
| Material membrane     | FKM                           |
| Material of body      | Stainless steel 1.4305        |

| Material of wetted parts    | FKM, Stainless steel 1.4305 |
|-----------------------------|-----------------------------|
| Max switching frequency/min | 200                         |
| Mechanical life expectancy  | 1 million exchanges         |
| Pressure max                | 300 bar                     |
| Process connection          | G1/4                        |
| Temperature ambient from    | -20 °C                      |
| Temperature ambient to      | 80 °C                       |
| Temperature of media from   | -5 °C                       |
| Temperature of media to     | 120 °C                      |
| Weight                      | 100 g                       |
| Voltage ac/dc max           | 250 V                       |
| Voltage ac/dc min           | 10 V                        |