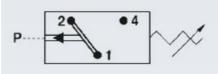

## PRODUCT DESCRIPTION

The 0196/0197 series is a compact pressure switch and is part of the changeover contact range from SUCO. Offering a maximum voltage of 24 V (gold contacts) with a normally open and normally closed contact housed in a hex 27 stainless steel body offering a high pressure resistance. The switch point is very stable even after a long period of time and high load and is also adjustable on site and can come pre-set.