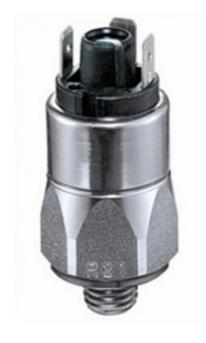

## SUCO - 0196/0197 PRESSURE SWITCH

Stainless steel body

0196457033003 0,5..5 bar, G1/4, CO, FKM, Spade, Stainless steel

- Up to 24 V
- Spade terminals
- Five adjustment ranges from 0,5..5 bar to 50..200 bar
- Changeover (SPDT) with gold contacts
- Over pressure safety of 300 bar up to 600 bar

## PRODUCT DESCRIPTION

The 0196/0197 series is a compact pressure switch and is part of the changeover contact range from SUCO. Offering a maximum voltage of 24 V (gold contacts) with a normally open and normally closed contact housed in a hex 27 stainless steel body offering a high pressure resistance. The switch point is very stable even after a long period of time and high load and is also adjustable on site and can come pre-set.