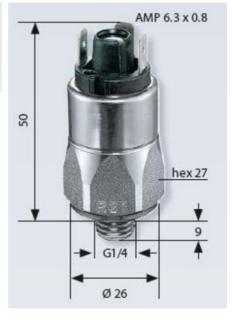

## **TECHNICAL DATA**

|                       | 5 bar                         |
|-----------------------|-------------------------------|
| Adjustment range max  | J Dal                         |
| Adjustment range min  | 0.5 bar                       |
| Approvals             | CSA US, RoHS II               |
| Contact load max ac   | 4 A                           |
| Contact load max dc   | 0.25 A                        |
| Deviation max         | ±0,3                          |
| Electrical connection | Spade (AMP 6,3x0,8 mm)        |
| Function              | Changeover (SPDT)             |
| Hysteresis            | 10-30% depending on set value |
| IP class              | IP00                          |
| Material membrane     | FKM                           |
| Material of body      | Stainless steel 1.4305        |

| Material of wetted parts    | FKM, Stainless steel 1.4305 |
|-----------------------------|-----------------------------|
| Max switching frequency/min | 200                         |
| Mechanical life expectancy  | 1 million exchanges         |
| Pressure max                | 300 bar                     |
| Process connection          | G1/4                        |
| Temperature ambient from    | -20 °C                      |
| Temperature ambient to      | 80 °C                       |
| Temperature of media from   | -5 °C                       |
| Temperature of media to     | 120 °C                      |
| Weight                      | 100 g                       |
| Voltage ac/dc max           | 250 V                       |
| Voltage ac/dc min           | 10 V                        |