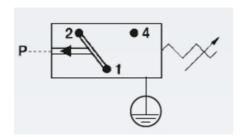

## SUCO 0184/0185 PRESSURE SWITCH STAINLESS STEEL

Stainless steel body

0185460032486 50..200 bar, G1/4, CO, EPDM, DIN, Stainless steel

- Up to 250 V
- Connector included (DIN 43650/Form A)
- Five adjustment ranges from 0,5..5 bar to 50..200 bar
- Changeover (SPDT)
- Over pressure safety of 300 bar or 600 bar

## PRODUCT DESCRIPTION

The 0184/0185 series is part of the changeover contact range from SUCO with an integrated plastic body and connector. Offering a maximum voltage of 250 V with a normally open and normally closed contact housed in a hex 27 stainless steel body offering a high pressure resistance. The switch point is very stable even after a long period of time and high load and is also adjustable on site and can come pre-set.