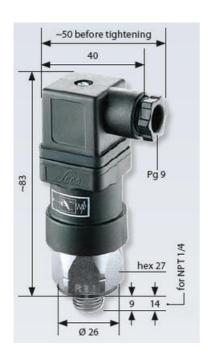

## PRODUCT DESCRIPTION

The 0184/0185 series is part of the changeover contact range from SUCO with an integrated plastic body and connector. Offering a maximum voltage of 250 V with a normally open and normally closed contact housed in a hex 27 stainless steel body offering a high pressure resistance. The switch point is very stable even after a long period of time and high load and is also adjustable on site and can come pre-set.

## **TECHNICAL DATA**

| Adjustment range max     | 200 bar               |
|--------------------------|-----------------------|
| Adjustment range min     | 50 bar                |
| Approvals                | CSA US, RoHS II       |
| Contact load max ac      | 4 A                   |
| Contact load max dc      | 0.25 A                |
| Deviation max            | ±5,0                  |
| Electrical connection    | DIN EN 175301-803-A   |
| Function                 | Changeover (SPDT)     |
| IP class                 | IP65                  |
| Material membrane        | EPDM                  |
| Material of body         | Stainless steel       |
| Material of wetted parts | Stainless steel, EPDM |
|                          |                       |

| Max switching frequency/min | 200     |
|-----------------------------|---------|
| Pressure max                | 600 bar |
| Process connection          | 1/4 BSP |
| Temperature ambient from    | -20 °C  |
| Temperature ambient to      | 80 °C   |
| Temperature of media from   | -30 °C  |
| Temperature of media to     | 120 °C  |
| Weight                      | 130 g   |
| Voltage ac/dc max           | 250 V   |
| Voltage ac/dc min           | 10 V    |