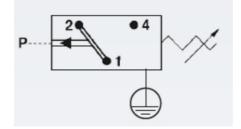

## PRODUCT DESCRIPTION

The 0184/0185 series is part of the changeover contact range from SUCO with an integrated plastic body and connector. Offering a maximum voltage of 250 V with a normally open and normally closed contact housed in a hex 27 stainless steel body offering a high pressure resistance. The switch point is very stable even after a long period of time and high load and is also adjustable on site and can come pre-set.

## **TECHNICAL DATA**

| Adjustment range max     | 200 bar               |
|--------------------------|-----------------------|
| Adjustment range min     | 50 bar                |
| Approvals                | CSA US, RoHS II       |
| Contact load max ac      | 4 A                   |
| Contact load max dc      | 0.25 A                |
| Deviation max            | ±5,0                  |
| Electrical connection    | DIN EN 175301-803-A   |
| Function                 | Changeover (SPDT)     |
| IP class                 | IP65                  |
| Material membrane        | EPDM                  |
| Material of body         | Stainless steel       |
| Material of wetted parts | Stainless steel, EPDM |
|                          |                       |