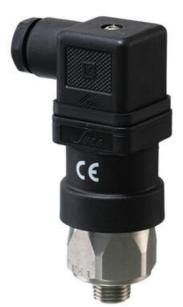

## SUCO 0184/0185 PRESSURE SWITCH STAINLESS STEEL

Stainless steel body

0185460032486 50..200 bar, G1/4, CO, EPDM, DIN, Stainless steel

- Up to 250 V
- Connector included (DIN 43650/Form A)
- Five adjustment ranges from 0,5..5 bar to 50..200 bar
- Changeover (SPDT)
- Over pressure safety of 300 bar or 600 bar

## PRODUCT DESCRIPTION

The 0184/0185 series is part of the changeover contact range from SUCO with an integrated plastic body and connector. Offering a maximum voltage of 250 V with a normally open and normally closed contact housed in a hex 27 stainless steel body offering a high pressure resistance. The switch point is very stable even after a long period of time and high load and is also adjustable on site and can come pre-set.