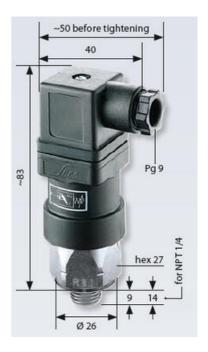

## PRODUCT DESCRIPTION

The 0184/0185 series is part of the changeover contact range from SUCO with an integrated plastic body and connector. Offering a maximum voltage of 250 V with a normally open and normally closed contact housed in a hex 27 stainless steel body offering a high pressure resistance. The switch point is very stable even after a long period of time and high load and is also adjustable on site and can come pre-set.

## **TECHNICAL DATA**

| Adjustment range max     | 200 bar               |
|--------------------------|-----------------------|
| Adjustment range min     | 50 bar                |
| Approvals                | CSA US, RoHS II       |
| Contact load max ac      | 4 A                   |
| Contact load max dc      | 0.25 A                |
| Deviation max            | ±5,0                  |
| Electrical connection    | DIN EN 175301-803-A   |
| Function                 | Changeover (SPDT)     |
| IP class                 | IP65                  |
| Material membrane        | EPDM                  |
| Material of body         | Stainless steel       |
| Material of wetted parts | Stainless steel, EPDM |
|                          |                       |

| Max switching frequency/min | 200     |
|-----------------------------|---------|
| Pressure max                | 600 bar |
| Process connection          | 1/4 BSP |
| Temperature ambient from    | -20 °C  |
| Temperature ambient to      | 80 °C   |
| Temperature of media from   | -30 °C  |
| Temperature of media to     | 120 °C  |
| Weight                      | 130 g   |
| Voltage ac/dc max           | 250 V   |
| Voltage ac/dc min           | 10 V    |