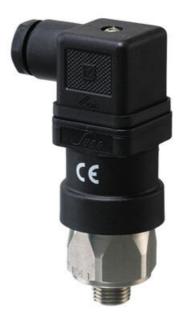

## Stainless steel body

0184461033486

10..100 bar, G1/4, CO, FKM, DIN, Stainless steel

- Up to 250 V
- Connector included (DIN 43650/Form A)
- Five adjustment ranges from 0,5..5 bar to 50..200 bar
- Changeover (SPDT)
- Over pressure safety of 300 bar or 600 bar

## PRODUCT DESCRIPTION

The 0184/0185 series is part of the changeover contact range from SUCO with an integrated plastic body and connector. Offering a maximum voltage of 250 V with a normally open and normally closed contact housed in a hex 27 stainless steel body offering a high pressure resistance. The switch point is very stable even after a long period of time and high load and is also adjustable on site and can come pre-set.