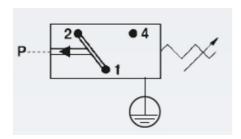

## Stainless steel body

0184461033486

10..100 bar, G1/4, CO, FKM, DIN, Stainless steel

- Up to 250 V
- Connector included (DIN 43650/Form A)
- Five adjustment ranges from 0,5..5 bar to 50..200 bar
- Changeover (SPDT)
- Over pressure safety of 300 bar or 600 bar

## PRODUCT DESCRIPTION

The 0184/0185 series is part of the changeover contact range from SUCO with an integrated plastic body and connector. Offering a maximum voltage of 250 V with a normally open and normally closed contact housed in a hex 27 stainless steel body offering a high pressure resistance. The switch point is very stable even after a long period of time and high load and is also adjustable on site and can come pre-set.

## **TECHNICAL DATA**

| Adjustment range max     | 100 bar              |
|--------------------------|----------------------|
| Adjustment range min     | 10 bar               |
| Approvals                | CSA US, RoHS II      |
| Contact load max ac      | 4 A                  |
| Contact load max dc      | 0.25 A               |
| Deviation max            | ±3,0-5,0             |
| Electrical connection    | DIN EN 175301-803-A  |
| Function                 | Changeover (SPDT)    |
| IP class                 | IP65                 |
| Material membrane        | FKM                  |
| Material of body         | Stainless steel      |
| Material of wetted parts | Stainless steel, FKM |
|                          |                      |