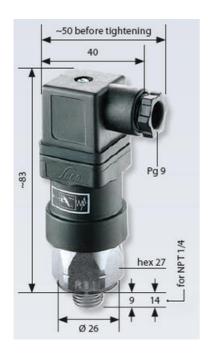

## **TECHNICAL DATA**

| Adjustment range max     | 100 bar              |
|--------------------------|----------------------|
| Adjustment range min     | 10 bar               |
| Approvals                | CSA US, RoHS II      |
| Contact load max ac      | 4 A                  |
| Contact load max dc      | 0.25 A               |
| Deviation max            | ±3,0-5,0             |
| Electrical connection    | DIN EN 175301-803-A  |
| Function                 | Changeover (SPDT)    |
| IP class                 | IP65                 |
| Material membrane        | FKM                  |
| Material of body         | Stainless steel      |
| Material of wetted parts | Stainless steel, FKM |
|                          |                      |

| Max switching frequency/min | 200           |
|-----------------------------|---------------|
| Pressure max                | 300 bar       |
| Process connection          | 1/4 BSP       |
| Temperature ambient from    | -20 °C        |
| Temperature ambient to      | 80 °C         |
| Temperature of media from   | -5 °C         |
| Temperature of media to     | 120 °C        |
| Type Pressure Switch        | High accuracy |
| Weight                      | 130 g         |
| Voltage ac/dc max           | 250 V         |
| Voltage ac/dc min           | 10 V          |