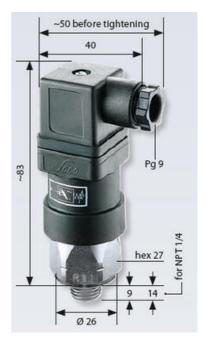

## **TECHNICAL DATA**

| Adjustment range max     | 100 bar              |
|--------------------------|----------------------|
| Adjustment range min     | 10 bar               |
| Approvals                | CSA US, RoHS II      |
| Contact load max ac      | 4 A                  |
| Contact load max dc      | 0.25 A               |
| Deviation max            | ±3,0-5,0             |
| Electrical connection    | DIN EN 175301-803-A  |
| Function                 | Changeover (SPDT)    |
| IP class                 | IP65                 |
| Material membrane        | FKM                  |
| Material of body         | Stainless steel      |
| Material of wetted parts | Stainless steel, FKM |
|                          |                      |

| Max switching frequency/min | 200           |
|-----------------------------|---------------|
| Pressure max                | 300 bar       |
| Process connection          | 1/4 BSP       |
| Temperature ambient from    | -20 °C        |
| Temperature ambient to      | 80 °C         |
| Temperature of media from   | -5 °C         |
| Temperature of media to     | 120 °C        |
| Type Pressure Switch        | High accuracy |
| Weight                      | 130 g         |
| Voltage ac/dc max           | 250 V         |
| Voltage ac/dc min           | 10 V          |