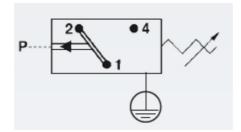

## PRODUCT DESCRIPTION

The 0184/0185 series is part of the changeover contact range from SUCO with an integrated plastic body and connector. Offering a maximum voltage of 250 V with a normally open and normally closed contact housed in a hex 27 stainless steel body offering a high pressure resistance. The switch point is very stable even after a long period of time and high load and is also adjustable on site and can come pre-set.