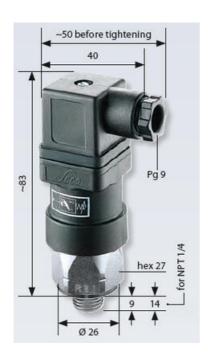

## PRODUCT DESCRIPTION

The 0184/0185 series is part of the changeover contact range from SUCO with an integrated plastic body and connector. Offering a maximum voltage of 250 V with a normally open and normally closed contact housed in a hex 27 stainless steel body offering a high pressure resistance. The switch point is very stable even after a long period of time and high load and is also adjustable on site and can come pre-set.

## **TECHNICAL DATA**

| Adjustment range max     | 50 bar                |
|--------------------------|-----------------------|
| Adjustment range min     | 10 bar                |
| Approvals                | CSA US, RoHS II       |
| Contact load max ac      | 4 A                   |
| Contact load max dc      | 0.25 A                |
| Deviation max            | ±3,0                  |
| Electrical connection    | DIN EN 175301-803-A   |
| Function                 | Changeover (SPDT)     |
| IP class                 | IP65                  |
| Material membrane        | EPDM                  |
| Material of body         | Stainless steel       |
| Material of wetted parts | Stainless steel, EPDM |

| Max switching frequency/min | 200     |
|-----------------------------|---------|
| Pressure max                | 300 bar |
| Process connection          | 1/4 BSP |
| Temperature ambient from    | -20 °C  |
| Temperature ambient to      | 80 °C   |
| Temperature of media from   | -30 °C  |
| Temperature of media to     | 120 °C  |
| Weight                      | 130 g   |
| Voltage ac/dc max           | 250 V   |
| Voltage ac/dc min           | 10 V    |