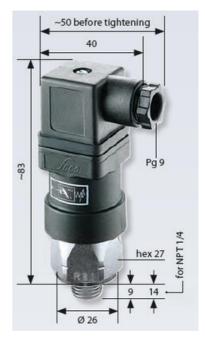

## SUCO 0184/0185 PRESSURE SWITCH STAINLESS STEEL

Stainless steel body

0184459032486 10..50 bar, G1/4, CO, EPDM, DIN, Stainless steel

- Up to 250 V
- Connector included (DIN 43650/Form A)
- Five adjustment ranges from 0,5..5 bar to 50..200 bar
- Changeover (SPDT)
- Over pressure safety of 300 bar or 600 bar

## PRODUCT DESCRIPTION

The 0184/0185 series is part of the changeover contact range from SUCO with an integrated plastic body and connector. Offering a maximum voltage of 250 V with a normally open and normally closed contact housed in a hex 27 stainless steel body offering a high pressure resistance. The switch point is very stable even after a long period of time and high load and is also adjustable on site and can come pre-set.

## **TECHNICAL DATA**

| Adjustment range max     | 50 bar                |
|--------------------------|-----------------------|
| Adjustment range min     | 10 bar                |
| Approvals                | CSA US, RoHS II       |
| Contact load max ac      | 4 A                   |
| Contact load max dc      | 0.25 A                |
| Deviation max            | ±3,0                  |
| Electrical connection    | DIN EN 175301-803-A   |
| Function                 | Changeover (SPDT)     |
| IP class                 | IP65                  |
| Material membrane        | EPDM                  |
| Material of body         | Stainless steel       |
| Material of wetted parts | Stainless steel, EPDM |

| Max switching frequency/min | 200     |
|-----------------------------|---------|
| Pressure max                | 300 bar |
| Process connection          | 1/4 BSP |
| Temperature ambient from    | -20 °C  |
| Temperature ambient to      | 80 °C   |
| Temperature of media from   | -30 °C  |
| Temperature of media to     | 120 °C  |
| Weight                      | 130 g   |
| Voltage ac/dc max           | 250 V   |
| Voltage ac/dc min           | 10 V    |