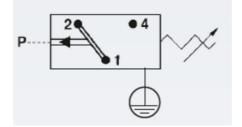

## PRODUCT DESCRIPTION

The 0184/0185 series is part of the changeover contact range from SUCO with an integrated plastic body and connector. Offering a maximum voltage of 250 V with a normally open and normally closed contact housed in a hex 27 stainless steel body offering a high pressure resistance. The switch point is very stable even after a long period of time and high load and is also adjustable on site and can come pre-set.

## **TECHNICAL DATA**

| Adjustment range max     | 50 bar                |
|--------------------------|-----------------------|
| Adjustment range min     | 10 bar                |
| Approvals                | CSA US, RoHS II       |
| Contact load max ac      | 4 A                   |
| Contact load max dc      | 0.25 A                |
| Deviation max            | ±3,0                  |
| Electrical connection    | DIN EN 175301-803-A   |
| Function                 | Changeover (SPDT)     |
| IP class                 | IP65                  |
| Material membrane        | EPDM                  |
| Material of body         | Stainless steel       |
| Material of wetted parts | Stainless steel, EPDM |