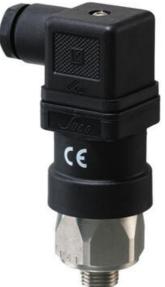

## SUCO 0184/0185 PRESSURE SWITCH STAINLESS STEEL

Stainless steel body

0184459032486 10..50 bar, G1/4, CO, EPDM, DIN, Stainless steel

- Up to 250 V
- Connector included (DIN 43650/Form A)
- Five adjustment ranges from 0,5..5 bar to 50..200 bar
- Changeover (SPDT)
- Over pressure safety of 300 bar or 600 bar

## PRODUCT DESCRIPTION

The 0184/0185 series is part of the changeover contact range from SUCO with an integrated plastic body and connector. Offering a maximum voltage of 250 V with a normally open and normally closed contact housed in a hex 27 stainless steel body offering a high pressure resistance. The switch point is very stable even after a long period of time and high load and is also adjustable on site and can come pre-set.