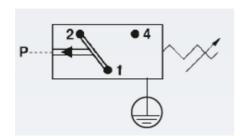

## PRODUCT DESCRIPTION

The 0184/0185 series is part of the changeover contact range from SUCO with an integrated plastic body and connector. Offering a maximum voltage of 250 V with a normally open and normally closed contact housed in a hex 27 stainless steel body offering a high pressure resistance. The switch point is very stable even after a long period of time and high load and is also adjustable on site and can come pre-set.

## **TECHNICAL DATA**

| Adjustment range max     | 50 bar                |
|--------------------------|-----------------------|
| Adjustment range min     | 10 bar                |
| Approvals                | CSA US, RoHS II       |
| Contact load max ac      | 4 A                   |
| Contact load max dc      | 0.25 A                |
| Deviation max            | ±3,0                  |
| Electrical connection    | DIN EN 175301-803-A   |
| Function                 | Changeover (SPDT)     |
| IP class                 | IP65                  |
| Material membrane        | EPDM                  |
| Material of body         | Stainless steel       |
| Material of wetted parts | Stainless steel, EPDM |