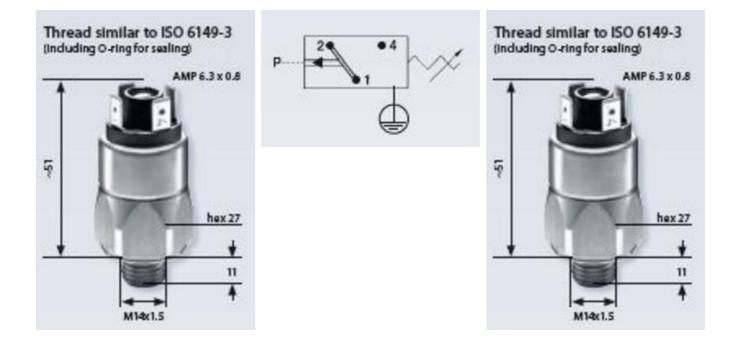

## PRODUCT DESCRIPTION

The 0183 series is a high pressure version pressureswitch and is part of the changeover contact range from SUCO. Offering a maximum voltage of 250 V with a normally open and normally closed contact housed in a hex 27 zinc plated body offering a high pressure resistance. The switch point is very stable even after a long period of time and high load and is also adjustable on site and can come pre-set.

## **TECHNICAL DATA**

| Adjustment range max     | 300 bar                       |
|--------------------------|-------------------------------|
| Adjustment range min     | 100 bar                       |
| Approvals                | CSA US, RoHS II               |
| Contact load max ac      | 4 A                           |
| Contact load max dc      | 0.25 A                        |
| Deviation max            | ±10,0                         |
| Electrical connection    | Spade (AMP 6,3x0,8 mm)        |
| Function                 | Changeover (SPDT)             |
| Hysteresis               | 10-30% depending on set value |
| IP class                 | IP00                          |
| Material membrane        | FKM                           |
| Material of body         | Zinc-plated steel             |
| Material of wetted parts | FKM, Zinc-plated steel        |

| Max switching frequency/min | 200                 |
|-----------------------------|---------------------|
| Mechanical life expectancy  | 1 million exchanges |
| Pressure max                | 600 bar             |
| Process connection          | M14x1.5             |
| Temperature ambient from    | -20 °C              |
| Temperature ambient to      | 80 °C               |
| Temperature of media from   | -15 °C              |
| Temperature of media to     | 120 °C              |
| Weight                      | 100 g               |
| Voltage ac/dc max           | 250 V               |
| Voltage ac/dc min           | 10 V                |