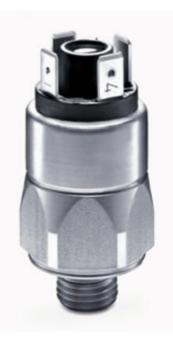

## SUCO - 0183 PRESSURE SWITCH

High pressure

0183462453051 100..300 bar, M14x1.5, CO, FKM, Spade

- Up to 250 V
- · Spade terminals
- Two adjustment ranges of 100..300 bar & 200..400 bar
- Changeover (SPDT)
- Over pressure saftey of 600 bar

## PRODUCT DESCRIPTION

The 0183 series is a high pressure version pressureswitch and is part of the changeover contact range from SUCO. Offering a maximum voltage of 250 V with a normally open and normally closed contact housed in a hex 27 zinc plated body offering a high pressure resistance. The switch point is very stable even after a long period of time and high load and is also adjustable on site and can come pre-set.