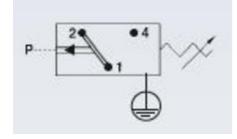

## PRODUCT DESCRIPTION

The 0183 series is a high pressure version pressureswitch and is part of the changeover contact range from SUCO. Offering a maximum voltage of 250 V with a normally open and normally closed contact housed in a hex 27 zinc plated body offering a high pressure resistance. The switch point is very stable even after a long period of time and high load and is also adjustable on site and can come pre-set.

## **TECHNICAL DATA**

| Adjustment range max     | 300 bar                       |
|--------------------------|-------------------------------|
| Adjustment range min     | 100 bar                       |
| Approvals                | CSA US, RoHS II               |
| Contact load max ac      | 4 A                           |
| Contact load max dc      | 0.25 A                        |
| Deviation max            | ±10,0                         |
| Electrical connection    | Spade (AMP 6,3x0,8 mm)        |
| Function                 | Changeover (SPDT)             |
| Hysteresis               | 10-30% depending on set value |
| IP class                 | IP00                          |
| Material membrane        | FKM                           |
| Material of body         | Zinc-plated steel             |
| Material of wetted parts | FKM, Zinc-plated steel        |