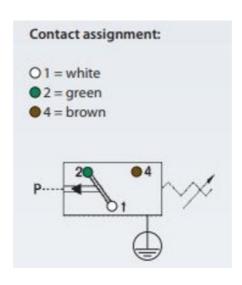

## **TECHNICAL DATA**

| Adjustment range max     | 250 bar                   |
|--------------------------|---------------------------|
| Adjustment range min     | 25 bar                    |
| Approvals                | ATEX, CE, CSA US, RoHS II |
| Contact load max ac      | 1 A                       |
| Contact load max dc      | 0.25 A                    |
| Deviation max            | ±5,0-7,0                  |
| Electrical connection    | Embedded 2m cable         |
| Function                 | Changeover (SPDT)         |
| IP class                 | IP65                      |
| Material membrane        | FKM                       |
| Material of body         | Aluminium                 |
| Material of wetted parts | Aluminium, FKM            |