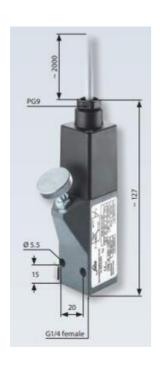

## **TECHNICAL DATA**

| Adjustment range max     | 250 bar                   |
|--------------------------|---------------------------|
| Adjustment range min     | 25 bar                    |
| Approvals                | ATEX, CE, CSA US, RoHS II |
| Contact load max ac      | 1 A                       |
| Contact load max dc      | 0.25 A                    |
| Deviation max            | ±5,0-7,0                  |
| Electrical connection    | Embedded 2m cable         |
| Function                 | Changeover (SPDT)         |
| IP class                 | IP65                      |
| Material membrane        | FKM                       |
| Material of body         | Aluminium                 |
| Material of wetted parts | Aluminium, FKM            |

| Max switching frequency/min | 200         |
|-----------------------------|-------------|
| Pressure max                | 600 bar     |
| Process connection          | G1/4 female |
| Temperature ambient from    | -20 °C      |
| Temperature ambient to      | 80 °C       |
| Temperature of media from   | -15 °C      |
| Temperature of media to     | 80 °C       |
| Weight                      | 380 g       |
| Voltage ac/dc max           | 250 V       |
| Voltage ac/dc min           | 10 V        |