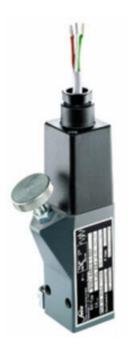

## **SUCO - 0165 ATEX PRESSURE SWITCH**

ATEX rated

0165452143001 25..250 bar, G1/4 female, CO, FKM, 2m cable, Ex, Aluminium

- Gas protected zones 1 and 2
- Up to 250 V
- Five adjustment ranges from 1..6 bar to 100..400 bar
- Changeover (SPDT)
- Over pressure safety from 200 bar up to 600 bar

## PRODUCT DESCRIPTION

The 0165 series pressure switch is part of the ATEX range from SUCO for gas zones 1 and 2 offering adjustment while in operation. Pg9 cable gland connector and a maximum voltage of 250 V with a normally open and normally closed contact housed in a 30 A/F alumimium body offering a high pressure resistance. The switch point is very stable even after a long period of time and high load and can come pre-set.