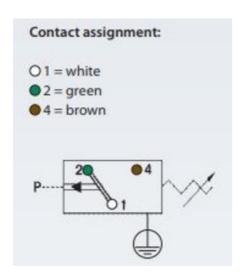

## **SUCO - 0165 ATEX PRESSURE SWITCH**

ATEX rated

0165452143001 25..250 bar, G1/4 female, CO, FKM, 2m cable, Ex, Aluminium

- Gas protected zones 1 and 2
- Up to 250 V
- Five adjustment ranges from 1..6 bar to 100..400 bar
- Changeover (SPDT)
- Over pressure safety from 200 bar up to 600 bar

## PRODUCT DESCRIPTION

The 0165 series pressure switch is part of the ATEX range from SUCO for gas zones 1 and 2 offering adjustment while in operation. Pg9 cable gland connector and a maximum voltage of 250 V with a normally open and normally closed contact housed in a 30 A/F alumimium body offering a high pressure resistance. The switch point is very stable even after a long period of time and high load and can come pre-set.

## **TECHNICAL DATA**

| Adjustment range max     | 250 bar                   |
|--------------------------|---------------------------|
| Adjustment range min     | 25 bar                    |
| Approvals                | ATEX, CE, CSA US, RoHS II |
| Contact load max ac      | 1 A                       |
| Contact load max dc      | 0.25 A                    |
| Deviation max            | ±5,0-7,0                  |
| Electrical connection    | Embedded 2m cable         |
| Function                 | Changeover (SPDT)         |
| IP class                 | IP65                      |
| Material membrane        | FKM                       |
| Material of body         | Aluminium                 |
| Material of wetted parts | Aluminium, FKM            |