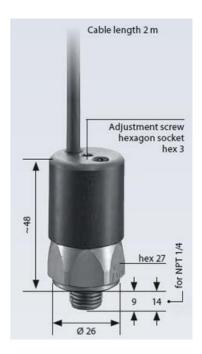

## SUCO - 0240/0241 PRESSURE SWITCH

Pre-cabled (2m)

0241460031003 50..150 bar, G1/4, CO, NBR, 2M cable

- Up to 250 V depending on connection
- Pre-cabled at 2 metres
- Five adjustable ranges from 0,3..1,5 bar to 50..150 bar
- Changeover (SPDT)
- Over pressure safety of 300 bar or 600 bar

## PRODUCT DESCRIPTION

The 0240/0241 series is a pre-cabled (2 meters) pressure switch and is part of the changeover contact range from SUCO. Offering a maximum voltage of 42 V or 250 V (depedning on connection) with a normally open and normally closed contact housed in a hex 27 zinc plated body offering a high pressure resistance. The switch point is very stable even after a long period of time and high load and is also adjustable on site and can come pre-set.

## **TECHNICAL DATA**

| Adjustment range max                                    | 150 bar                                            |
|---------------------------------------------------------|----------------------------------------------------|
| Adjustment range min                                    | 50 bar                                             |
| Approvals                                               | RoHS II, CE                                        |
| Contact rating max                                      | 2 A                                                |
| Deviation max                                           | ±5.0                                               |
| Electrical connection                                   | Embedded 2m cable                                  |
| Function                                                | Changeover (SPDT)                                  |
| IP class                                                | IP67                                               |
| Material membrane                                       | NBR                                                |
|                                                         |                                                    |
| Material of body                                        | Zinc-plated steel                                  |
| Material of body<br>Material of wetted parts            |                                                    |
|                                                         | Zinc-plated steel                                  |
| Material of wetted parts                                | Zinc-plated steel<br>Zinc-plated steel, NBR        |
| Material of wetted parts<br>Max switching frequency/min | Zinc-plated steel<br>Zinc-plated steel, NBR<br>200 |