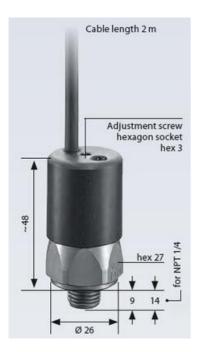

## SUCO - 0240/0241 PRESSURE SWITCH

Pre-cabled (2m)

0241460031003 50..150 bar, G1/4, CO, NBR, 2M cable

- Up to 250 V depending on connection
- Pre-cabled at 2 metres
- Five adjustable ranges from 0,3..1,5 bar to 50..150 bar
- Changeover (SPDT)
- Over pressure safety of 300 bar or 600 bar

## PRODUCT DESCRIPTION

The 0240/0241 series is a pre-cabled (2 meters) pressure switch and is part of the changeover contact range from SUCO. Offering a maximum voltage of 42 V or 250 V (depedning on connection) with a normally open and normally closed contact housed in a hex 27 zinc plated body offering a high pressure resistance. The switch point is very stable even after a long period of time and high load and is also adjustable on site and can come pre-set.

## **TECHNICAL DATA**

| Adjustment range max                                    | 150 bar                                            |
|---------------------------------------------------------|----------------------------------------------------|
| Adjustment range min                                    | 50 bar                                             |
| Approvals                                               | RoHS II, CE                                        |
| Contact rating max                                      | 2 A                                                |
| Deviation max                                           | ±5.0                                               |
| Electrical connection                                   | Embedded 2m cable                                  |
| Function                                                | Changeover (SPDT)                                  |
| IP class                                                | IP67                                               |
| Material membrane                                       | NBR                                                |
|                                                         |                                                    |
| Material of body                                        | Zinc-plated steel                                  |
| Material of body<br>Material of wetted parts            |                                                    |
|                                                         | Zinc-plated steel                                  |
| Material of wetted parts                                | Zinc-plated steel<br>Zinc-plated steel, NBR        |
| Material of wetted parts<br>Max switching frequency/min | Zinc-plated steel<br>Zinc-plated steel, NBR<br>200 |