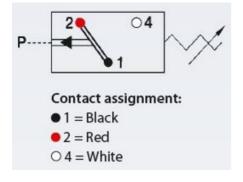

## PRODUCT DESCRIPTION

The 0240/0241 series is a pre-cabled (2 meters) pressure switch and is part of the changeover contact range from SUCO. Offering a maximum voltage of 42 V or 250 V (depedning on connection) with a normally open and normally closed contact housed in a hex 27 zinc plated body offering a high pressure resistance. The switch point is very stable even after a long period of time and high load and is also adjustable on site and can come pre-set.

## **TECHNICAL DATA**

| Adjustment range max                                    | 150 bar                                            |
|---------------------------------------------------------|----------------------------------------------------|
| Adjustment range min                                    | 50 bar                                             |
| Approvals                                               | RoHS II, CE                                        |
| Contact rating max                                      | 2 A                                                |
| Deviation max                                           | ±5.0                                               |
| Electrical connection                                   | Embedded 2m cable                                  |
| Function                                                | Changeover (SPDT)                                  |
| IP class                                                | IP67                                               |
| Material membrane                                       | NBR                                                |
|                                                         |                                                    |
| Material of body                                        | Zinc-plated steel                                  |
| Material of body<br>Material of wetted parts            |                                                    |
|                                                         | Zinc-plated steel                                  |
| Material of wetted parts                                | Zinc-plated steel<br>Zinc-plated steel, NBR        |
| Material of wetted parts<br>Max switching frequency/min | Zinc-plated steel<br>Zinc-plated steel, NBR<br>200 |