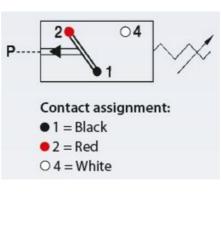

## PRODUCT DESCRIPTION

The 0240/0241 series is a pre-cabled (2 meters) pressure switch and is part of the changeover contact range from SUCO. Offering a maximum voltage of 42 V or 250 V (depedning on connection) with a normally open and normally closed contact housed in a hex 27 zinc plated body offering a high pressure resistance. The switch point is very stable even after a long period of time and high load and is also adjustable on site and can come pre-set.