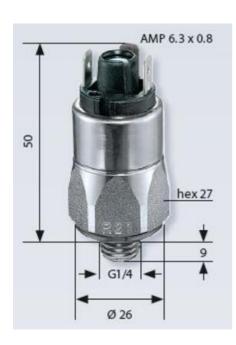

## SUCO - 0196/0197 PRESSURE SWITCH

Stainless steel body

0196461032012

10..100 bar, G1/4, CO, EPDM, Spade, Stainless steel

- Up to 24 V
- Spade terminals
- Five adjustment ranges from 0,5..5 bar to 50..200 bar
- Changeover (SPDT) with gold contacts
- Over pressure safety of 300 bar up to 600 bar

## PRODUCT DESCRIPTION

The 0196/0197 series is a compact pressure switch and is part of the changeover contact range from SUCO. Offering a maximum voltage of 24 V (gold contacts) with a normally open and normally closed contact housed in a hex 27 stainless steel body offering a high pressure resistance. The switch point is very stable even after a long period of time and high load and is also adjustable on site and can come pre-set.

## **TECHNICAL DATA**

| Adjustment range max  | 100 bar                       |
|-----------------------|-------------------------------|
| Adjustment range min  | 10 bar                        |
| Approvals             | CSA US, RoHS II               |
| Contact load max ac   | 4 A                           |
| Contact load max dc   | 0.25 A                        |
| Deviation max         | ±3,0-5,0                      |
| Electrical connection | Spade (AMP 6,3x0,8 mm)        |
| Function              | Changeover (SPDT)             |
| Hysteresis            | 10-30% depending on set value |
| IP class              | IP00                          |
| Material membrane     | EPDM                          |
| Material of body      | Stainless steel 1.4305        |
|                       |                               |

| Material of wetted parts    | EPDM, Stainless steel 1.4305 |
|-----------------------------|------------------------------|
| Max switching frequency/min | 200                          |
| Mechanical life expectancy  | 1 million exchanges          |
| Pressure max                | 300 bar                      |
| Process connection          | G1/4                         |
| Temperature ambient from    | -20 °C                       |
| Temperature ambient to      | 80 °C                        |
| Temperature of media from   | -30 °C                       |
| Temperature of media to     | 120 °C                       |
| Weight                      | 100 g                        |
| Voltage ac/dc max           | 250 V                        |
| Voltage ac/dc min           | 10 V                         |