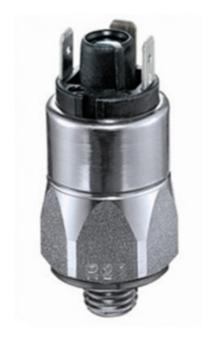

## SUCO - 0196/0197 PRESSURE SWITCH

Stainless steel body

0196461032012

10..100 bar, G1/4, CO, EPDM, Spade, Stainless steel

- Up to 24 V
- Spade terminals
- Five adjustment ranges from 0,5..5 bar to 50..200 bar
- Changeover (SPDT) with gold contacts
- Over pressure safety of 300 bar up to 600 bar

## PRODUCT DESCRIPTION

The 0196/0197 series is a compact pressure switch and is part of the changeover contact range from SUCO. Offering a maximum voltage of 24 V (gold contacts) with a normally open and normally closed contact housed in a hex 27 stainless steel body offering a high pressure resistance. The switch point is very stable even after a long period of time and high load and is also adjustable on site and can come pre-set.