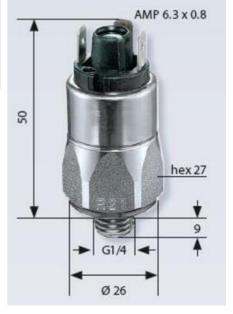

## SUCO - 0196/0197 PRESSURE SWITCH

Stainless steel body

0196461032012

10..100 bar, G1/4, CO, EPDM, Spade, Stainless steel

- Up to 24 V
- Spade terminals
- Five adjustment ranges from 0,5..5 bar to 50..200 bar
- Changeover (SPDT) with gold contacts
- Over pressure safety of 300 bar up to 600 bar

## PRODUCT DESCRIPTION

The 0196/0197 series is a compact pressure switch and is part of the changeover contact range from SUCO. Offering a maximum voltage of 24 V (gold contacts) with a normally open and normally closed contact housed in a hex 27 stainless steel body offering a high pressure resistance. The switch point is very stable even after a long period of time and high load and is also adjustable on site and can come pre-set.

## **TECHNICAL DATA**

| Adjustment range max  | 100 bar                       |
|-----------------------|-------------------------------|
| Adjustment range min  | 10 bar                        |
| Approvals             | CSA US, RoHS II               |
| Contact load max ac   | 4 A                           |
| Contact load max dc   | 0.25 A                        |
| Deviation max         | ±3,0-5,0                      |
| Electrical connection | Spade (AMP 6,3x0,8 mm)        |
| Function              | Changeover (SPDT)             |
| Hysteresis            | 10-30% depending on set value |
| IP class              | IP00                          |
| Material membrane     | EPDM                          |
| Material of body      | Stainless steel 1.4305        |
|                       |                               |

| Material of wetted parts    | EPDM, Stainless steel 1.4305 |
|-----------------------------|------------------------------|
| Max switching frequency/min | 200                          |
| Mechanical life expectancy  | 1 million exchanges          |
| Pressure max                | 300 bar                      |
| Process connection          | G1/4                         |
| Temperature ambient from    | -20 °C                       |
| Temperature ambient to      | 80 °C                        |
| Temperature of media from   | -30 °C                       |
| Temperature of media to     | 120 °C                       |
| Weight                      | 100 g                        |
| Voltage ac/dc max           | 250 V                        |
| Voltage ac/dc min           | 10 V                         |