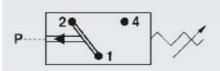

## **TECHNICAL DATA**

| Adjustment range max  | 10 bar                        |
|-----------------------|-------------------------------|
| Adjustment range min  | 1 bar                         |
| Approvals             | CSA US, RoHS II               |
| Contact load max ac   | 4 A                           |
| Contact load max dc   | 0.25 A                        |
| Deviation max         | ±0,5                          |
| Electrical connection | Spade (AMP 6,3x0,8 mm)        |
| Function              | Changeover (SPDT)             |
| Hysteresis            | 10-30% depending on set value |
| IP class              | IP00                          |
| Material membrane     | EPDM                          |
|                       |                               |
| Material of body      | Stainless steel 1.4305        |