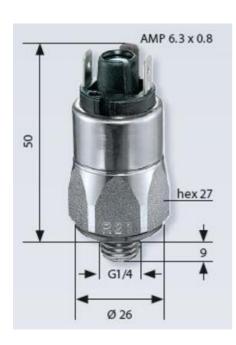

## SUCO - 0196/0197 PRESSURE SWITCH

Stainless steel body

0196458032006

1..10 bar, G1/4, CO, EPDM, Spade, Stainless steel

- Spade terminals
- Five adjustment ranges from 0,5..5 bar to 50..200 bar
- Changeover (SPDT) with gold contacts
- Over pressure safety of 300 bar up to 600 bar

## **TECHNICAL DATA**

| Adjustment range max  | 10 bar                        |
|-----------------------|-------------------------------|
| Adjustment range min  | 1 bar                         |
| Approvals             | CSA US, RoHS II               |
| Contact load max ac   | 4 A                           |
| Contact load max dc   | 0.25 A                        |
| Deviation max         | ±0,5                          |
| Electrical connection | Spade (AMP 6,3x0,8 mm)        |
| Function              | Changeover (SPDT)             |
| Hysteresis            | 10-30% depending on set value |
| IP class              | IP00                          |
| Material membrane     | EPDM                          |
|                       |                               |
| Material of body      | Stainless steel 1.4305        |

| Material of wetted parts    | EPDM, Stainless steel 1.4305 |
|-----------------------------|------------------------------|
| Max switching frequency/min | 200                          |
| Mechanical life expectancy  | 1 million exchanges          |
| Pressure max                | 300 bar                      |
| Process connection          | G1/4                         |
| Temperature ambient from    | -20 °C                       |
| Temperature ambient to      | 80 °C                        |
| Temperature of media from   | -30 °C                       |
| Temperature of media to     | 120 °C                       |
| Weight                      | 100 g                        |
| Voltage ac/dc max           | 250 V                        |
| Voltage ac/dc min           | 10 V                         |