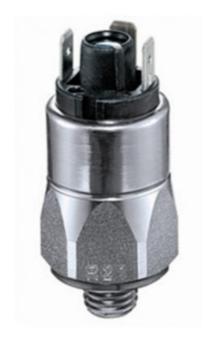

## SUCO - 0196/0197 PRESSURE SWITCH

Stainless steel body

0196458032006

1..10 bar, G1/4, CO, EPDM, Spade, Stainless steel

- Spade terminals
- Five adjustment ranges from 0,5..5 bar to 50..200 bar
- Changeover (SPDT) with gold contacts
- Over pressure safety of 300 bar up to 600 bar

## PRODUCT DESCRIPTION

The 0196/0197 series is a compact pressure switch and is part of the changeover contact range from SUCO. Offering a maximum voltage of 24 V (gold contacts) with a normally open and normally closed contact housed in a hex 27 stainless steel body offering a high pressure resistance. The switch point is very stable even after a long period of time and high load and is also adjustable on site and can come pre-set.