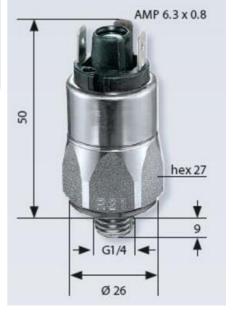

## SUCO - 0196/0197 PRESSURE SWITCH

Stainless steel body

0196458032006

1..10 bar, G1/4, CO, EPDM, Spade, Stainless steel

- Spade terminals
- Five adjustment ranges from 0,5..5 bar to 50..200 bar
- Changeover (SPDT) with gold contacts
- Over pressure safety of 300 bar up to 600 bar

## **TECHNICAL DATA**

| Adjustment range max  | 10 bar                        |
|-----------------------|-------------------------------|
| Adjustment range min  | 1 bar                         |
| Approvals             | CSA US, RoHS II               |
| Contact load max ac   | 4 A                           |
| Contact load max dc   | 0.25 A                        |
| Deviation max         | ±0,5                          |
| Electrical connection | Spade (AMP 6,3x0,8 mm)        |
| Function              | Changeover (SPDT)             |
| Hysteresis            | 10-30% depending on set value |
| IP class              | IP00                          |
| Material membrane     | EPDM                          |
|                       |                               |
| Material of body      | Stainless steel 1.4305        |

| Material of wetted parts    | EPDM, Stainless steel 1.4305 |
|-----------------------------|------------------------------|
| Max switching frequency/min | 200                          |
| Mechanical life expectancy  | 1 million exchanges          |
| Pressure max                | 300 bar                      |
| Process connection          | G1/4                         |
| Temperature ambient from    | -20 °C                       |
| Temperature ambient to      | 80 °C                        |
| Temperature of media from   | -30 °C                       |
| Temperature of media to     | 120 °C                       |
| Weight                      | 100 g                        |
| Voltage ac/dc max           | 250 V                        |
| Voltage ac/dc min           | 10 V                         |