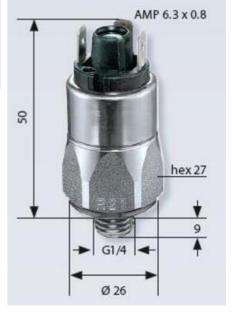

## **TECHNICAL DATA**

| Adjustment range max  | 5 bar                         |
|-----------------------|-------------------------------|
| Adjustment range min  | 0.5 bar                       |
| Approvals             | CSA US, RoHS II               |
| Contact load max ac   | 4 A                           |
| Contact load max dc   | 0.25 A                        |
| Deviation max         | ±0,3                          |
| Electrical connection | Spade (AMP 6,3x0,8 mm)        |
| Function              | Changeover (SPDT)             |
| Hysteresis            | 10-30% depending on set value |
| IP class              | IP00                          |
| Material membrane     | EPDM                          |
| Material of body      | Stainless steel 1.4305        |
|                       |                               |

| Material of wetted parts    | EPDM, Stainless steel 1.4305 |
|-----------------------------|------------------------------|
| Max switching frequency/min | 200                          |
| Mechanical life expectancy  | 1 million exchanges          |
| Pressure max                | 300 bar                      |
| Process connection          | G1/4                         |
| Temperature ambient from    | -20 °C                       |
| Temperature ambient to      | 80 °C                        |
| Temperature of media from   | -30 °C                       |
| Temperature of media to     | 120 °C                       |
| Weight                      | 100 g                        |
| Voltage ac/dc max           | 250 V                        |
| Voltage ac/dc min           | 10 V                         |