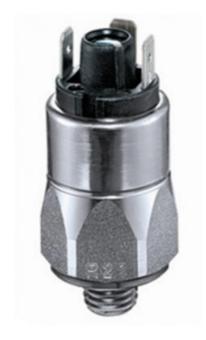

## SUCO - 0196/0197 PRESSURE SWITCH

Stainless steel body

0196457032003 0,5..5 bar, G1/4, CO, EPDM, Spade, Stainless steel

- Up to 24 V
- Spade terminals
- Five adjustment ranges from 0,5..5 bar to 50..200 bar
- Changeover (SPDT) with gold contacts
- Over pressure safety of 300 bar up to 600 bar

## PRODUCT DESCRIPTION

The 0196/0197 series is a compact pressure switch and is part of the changeover contact range from SUCO. Offering a maximum voltage of 24 V (gold contacts) with a normally open and normally closed contact housed in a hex 27 stainless steel body offering a high pressure resistance. The switch point is very stable even after a long period of time and high load and is also adjustable on site and can come pre-set.