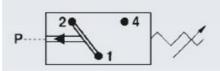

## PRODUCT DESCRIPTION

The 0196/0197 series is a compact pressure switch and is part of the changeover contact range from SUCO. Offering a maximum voltage of 24 V (gold contacts) with a normally open and normally closed contact housed in a hex 27 stainless steel body offering a high pressure resistance. The switch point is very stable even after a long period of time and high load and is also adjustable on site and can come pre-set.