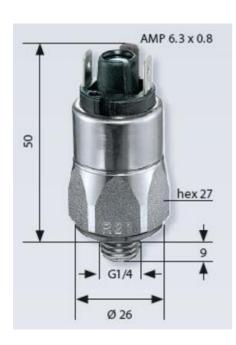

## **TECHNICAL DATA**

| Adjustment range max  | 5 bar                         |
|-----------------------|-------------------------------|
| Adjustment range min  | 0.5 bar                       |
| Approvals             | CSA US, RoHS II               |
| Contact load max ac   | 4 A                           |
| Contact load max dc   | 0.25 A                        |
| Deviation max         | ±0,3                          |
| Electrical connection | Spade (AMP 6,3x0,8 mm)        |
| Function              | Changeover (SPDT)             |
| Hysteresis            | 10-30% depending on set value |
| IP class              | IP00                          |
| Material membrane     | EPDM                          |
| Material of body      | Stainless steel 1.4305        |
|                       |                               |

| Material of wetted parts    | EPDM, Stainless steel 1.4305 |
|-----------------------------|------------------------------|
| Max switching frequency/min | 200                          |
| Mechanical life expectancy  | 1 million exchanges          |
| Pressure max                | 300 bar                      |
| Process connection          | G1/4                         |
| Temperature ambient from    | -20 °C                       |
| Temperature ambient to      | 80 °C                        |
| Temperature of media from   | -30 °C                       |
| Temperature of media to     | 120 °C                       |
| Weight                      | 100 g                        |
| Voltage ac/dc max           | 250 V                        |
| Voltage ac/dc min           | 10 V                         |