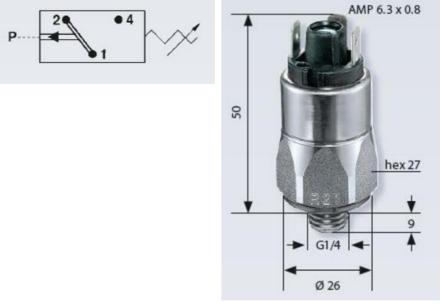

## **TECHNICAL DATA**

| Adjustment range max  | 5 bar                         |
|-----------------------|-------------------------------|
| Adjustment range min  | 0.5 bar                       |
| Approvals             | CSA US, RoHS II               |
| Contact load max ac   | 4 A                           |
| Contact load max dc   | 0.25 A                        |
| Deviation max         | ±0,3                          |
| Electrical connection | Spade (AMP 6,3x0,8 mm)        |
| Function              | Changeover (SPDT)             |
| Hysteresis            | 10-30% depending on set value |
| IP class              | IP00                          |
| Material membrane     | NBR                           |
|                       |                               |

| Material of wetted parts    | NBR, Stainless steel 1.4305 |
|-----------------------------|-----------------------------|
| Max switching frequency/min | 200                         |
| Mechanical life expectancy  | 1 million exchanges         |
| Pressure max                | 300 bar                     |
| Process connection          | G1/4                        |
| Temperature ambient from    | -20 °C                      |
| Temperature ambient to      | 80 °C                       |
| Temperature of media from   | -40 °C                      |
| Temperature of media to     | 100 °C                      |
| Weight                      | 100 g                       |
| Voltage ac/dc max           | 250 V                       |
| Voltage ac/dc min           | 10 V                        |