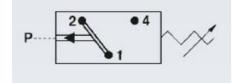

## PRODUCT DESCRIPTION

The 0196/0197 series is a compact pressure switch and is part of the changeover contact range from SUCO. Offering a maximum voltage of 24 V (gold contacts) with a normally open and normally closed contact housed in a hex 27 stainless steel body offering offering a high pressure resistance. The switch point is very stable even after a long period of time and high load and is also adjustable on site and can come pre-set.