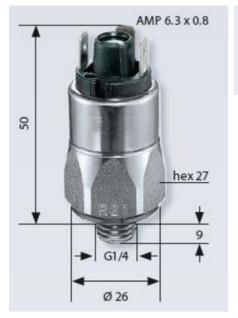

## **TECHNICAL DATA**

| Adjustment range max  | 5 bar                         |
|-----------------------|-------------------------------|
| Adjustment range min  | 0.5 bar                       |
| Approvals             | CSA US, RoHS II               |
| Contact load max ac   | 4 A                           |
| Contact load max dc   | 0.25 A                        |
| Deviation max         | ±0,3                          |
| Electrical connection | Spade (AMP 6,3x0,8 mm)        |
| Function              | Changeover (SPDT)             |
| Hysteresis            | 10-30% depending on set value |
| IP class              | IP00                          |
| Material membrane     | NBR                           |
|                       |                               |

| Material of wetted parts    | NBR, Stainless steel 1.4305 |
|-----------------------------|-----------------------------|
| Max switching frequency/min | 200                         |
| Mechanical life expectancy  | 1 million exchanges         |
| Pressure max                | 300 bar                     |
| Process connection          | G1/4                        |
| Temperature ambient from    | -20 °C                      |
| Temperature ambient to      | 80 °C                       |
| Temperature of media from   | -40 °C                      |
| Temperature of media to     | 100 °C                      |
| Weight                      | 100 g                       |
| Voltage ac/dc max           | 250 V                       |
| Voltage ac/dc min           | 10 V                        |