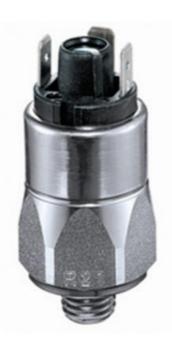

## SUCO - 0196/0197 PRESSURE SWITCH

Stainless steel body

0196457031003 0,5..5 bar, G1/4, CO, NBR, Spade, Stainless steel

- Up to 24 V
- · Spade terminals
- Five adjustment ranges from 0,5..5 bar to 50..200 bar
- · Changeover (SPDT) with gold contacts
- Over pressure safety of 300 bar up to 600 bar

## PRODUCT DESCRIPTION

The 0196/0197 series is a compact pressure switch and is part of the changeover contact range from SUCO. Offering a maximum voltage of 24 V (gold contacts) with a normally open and normally closed contact housed in a hex 27 stainless steel body offering offering a high pressure resistance. The switch point is very stable even after a long period of time and high load and is also adjustable on site and can come pre-set.