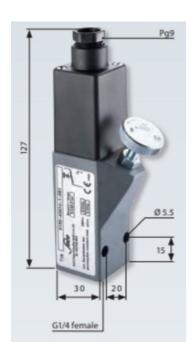

## **TECHNICAL DATA**

| Adjustment range max     | 100 bar           |
|--------------------------|-------------------|
| Adjustment range min     | 10 bar            |
| Approvals                | CE, RoHS II       |
| Contact load max ac      | 2.5 A             |
| Contact load max dc      | 0.3 A             |
| Deviation max            | ±3,0-5,0          |
| Electrical connection    | Cable PG9         |
| Function                 | Changeover (SPDT) |
| IP class                 | IP65              |
| Material membrane        | NBR               |
| Material of body         | Aluminium         |
| Material of wetted parts | Aluminium, NBR    |
|                          |                   |

| Max switching frequency/min | 200                |
|-----------------------------|--------------------|
| Pressure max                | 600 bar            |
| Process connection          | G1/4 female        |
| Temperature ambient from    | -20 °C             |
| Temperature ambient to      | 80 °C              |
| Temperature of media from   | -40 °C             |
| Temperature of media to     | 100 °C             |
| Type Pressure Switch        | block Installation |
| Weight                      | 240 g              |
| Voltage ac/dc max           | 250 V              |