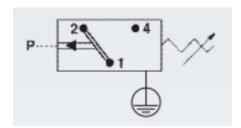

## **SUCO - 0159 PRESSURE SWITCH**

Aluminium body

0159432141001 10..100 bar, G1/4 female, CO, NBR, PG9, Aluminium

- Up to 250 V
- Pg9 Cable gland
- Eight adjustment ranges from 0,2..2 bar to 40..400 bar
- Changeover (SPDT)
- Over pressure safety from 200 bar up to 600 bar

## **TECHNICAL DATA**

| Adjustment range max     | 100 bar           |
|--------------------------|-------------------|
| Adjustment range min     | 10 bar            |
| Approvals                | CE, RoHS II       |
| Contact load max ac      | 2.5 A             |
| Contact load max dc      | 0.3 A             |
| Deviation max            | ±3,0-5,0          |
| Electrical connection    | Cable PG9         |
| Function                 | Changeover (SPDT) |
| IP class                 | IP65              |
| Material membrane        | NBR               |
| Material of body         | Aluminium         |
| Material of wetted parts | Aluminium, NBR    |
|                          |                   |