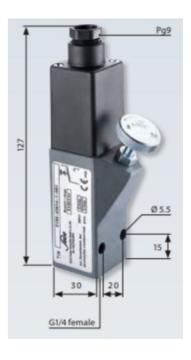

## **TECHNICAL DATA**

| Adjustment range max     | 100 bar           |
|--------------------------|-------------------|
| Adjustment range min     | 10 bar            |
| Approvals                | CE, RoHS II       |
| Contact load max ac      | 2.5 A             |
| Contact load max dc      | 0.3 A             |
| Deviation max            | ±3,0-5,0          |
| Electrical connection    | Cable PG9         |
| Function                 | Changeover (SPDT) |
| IP class                 | IP65              |
| Material membrane        | NBR               |
| Material of body         | Aluminium         |
| Material of wetted parts | Aluminium, NBR    |
|                          |                   |

| Max switching frequency/min | 200                |
|-----------------------------|--------------------|
| Pressure max                | 600 bar            |
| Process connection          | G1/4 female        |
| Temperature ambient from    | -20 °C             |
| Temperature ambient to      | 80 °C              |
| Temperature of media from   | -40 °C             |
| Temperature of media to     | 100 °C             |
| Type Pressure Switch        | block Installation |
| Weight                      | 240 g              |
| Voltage ac/dc max           | 250 V              |