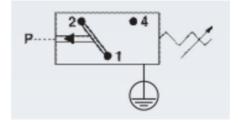

## PRODUCT DESCRIPTION

The 0159 series pressure switch is part of the heavy duty range from SUCO offering adjustment while in operation. Pg9 cable gland connector and a maximum voltage of 250 V with a normally open and normally closed contact housed in a 30 A/F alumimium body offering a high pressure resistance. The switch point is very stable even after a long period of time and high load and can come pre-set.

## **TECHNICAL DATA**

| Adjustment range max     | 100 bar           |
|--------------------------|-------------------|
| Adjustment range min     | 10 bar            |
| Approvals                | CE, RoHS II       |
| Contact load max ac      | 2.5 A             |
| Contact load max dc      | 0.3 A             |
| Deviation max            | ±3,0-5,0          |
| Electrical connection    | Cable PG9         |
| Function                 | Changeover (SPDT) |
| IP class                 | IP65              |
| Material membrane        | NBR               |
| Material of body         | Aluminium         |
| Material of wetted parts | Aluminium, NBR    |
|                          |                   |