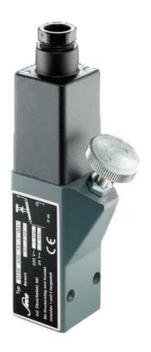

## **SUCO - 0159 PRESSURE SWITCH**

Aluminium body

0159432141001 10..100 bar, G1/4 female, CO, NBR, PG9, Aluminium

- Up to 250 V
- Pg9 Cable gland
- Eight adjustment ranges from 0,2..2 bar to 40..400 bar
- Changeover (SPDT)
- Over pressure safety from 200 bar up to 600 bar

## PRODUCT DESCRIPTION

The 0159 series pressure switch is part of the heavy duty range from SUCO offering adjustment while in operation. Pg9 cable gland connector and a maximum voltage of 250 V with a normally open and normally closed contact housed in a 30 A/F alumimium body offering a high pressure resistance. The switch point is very stable even after a long period of time and high load and can come pre-set.