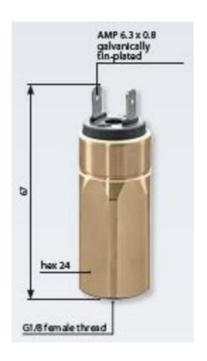

## **SUCO - 0151 VACUUM SWITCH**

Brass body

0151453153001 -200..-950mbar, G1/8 female, Nc, FKM, Screw, Brass

- Up to 42 V
- Spade or screw terminals
- Adjustment range of 200 mbar to 950 mbar (relative)
- Normally open or Normally closed
- Over pressure safety of 35 bar

## PRODUCT DESCRIPTION

The 0151 series vacuum switch is a brass bodied switch from SUCO for vacuum applicatiosn. Offering a maximum voltage of 42V with normally open or normally closed contacts housed in a hex 24 brass body. The switch point is very stable even after a long period of time and high load and also adjustable on site and can come pre-set.

## **TECHNICAL DATA**

| Adjustment range max                       | 0.95 bar               |
|--------------------------------------------|------------------------|
| Adjustment range min                       | 0.2 bar                |
| Approvals                                  | RoHS II                |
| Contact rating max                         | 4 A                    |
| Deviation max                              | ±100mbar               |
| Electrical connection                      | Screw (M3)             |
| Function                                   | Normally Closed (SPST) |
| IP class                                   | IP00                   |
| Material membrane                          | FKM                    |
|                                            |                        |
| Material of body                           | Brass                  |
| Material of body  Material of wetted parts | Brass FKM, Brass       |

| Process connection        | G1/8 female |
|---------------------------|-------------|
| Temperature ambient from  | -20 °C      |
| Temperature ambient to    | 80 °C       |
| Temperature of media from | -15 °C      |
| Temperature of media to   | 120 °C      |
| Weight                    | 140 g       |
| Voltage ac/dc max         | 42 V        |
| Voltage ac/dc min         | 10 V        |