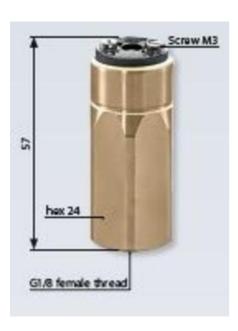

## **TECHNICAL DATA**

| Adjustment range max                       | 0.95 bar               |
|--------------------------------------------|------------------------|
| Adjustment range min                       | 0.2 bar                |
| Approvals                                  | RoHS II                |
| Contact rating max                         | 4 A                    |
| Deviation max                              | ±100mbar               |
| Electrical connection                      | Screw (M3)             |
| Function                                   | Normally Closed (SPST) |
| IP class                                   | IP00                   |
| Material membrane                          | FKM                    |
|                                            |                        |
| Material of body                           | Brass                  |
| Material of body  Material of wetted parts | Brass FKM, Brass       |

| Process connection        | G1/8 female |
|---------------------------|-------------|
| Temperature ambient from  | -20 °C      |
| Temperature ambient to    | 80 °C       |
| Temperature of media from | -15 °C      |
| Temperature of media to   | 120 °C      |
| Weight                    | 140 g       |
| Voltage ac/dc max         | 42 V        |
| Voltage ac/dc min         | 10 V        |