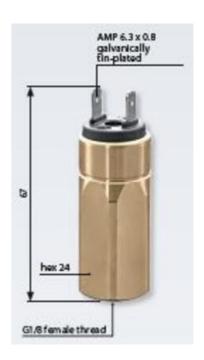

## **SUCO - 0151 VACUUM SWITCH**

Brass body

0151453153001 -200..-950mbar, G1/8 female, Nc, FKM, Screw, Brass

- Up to 42 V
- Spade or screw terminals
- Adjustment range of 200 mbar to 950 mbar (relative)
- Normally open or Normally closed
- Over pressure safety of 35 bar

## PRODUCT DESCRIPTION

The 0151 series vacuum switch is a brass bodied switch from SUCO for vacuum applicatiosn. Offering a maximum voltage of 42V with normally open or normally closed contacts housed in a hex 24 brass body. The switch point is very stable even after a long period of time and high load and also adjustable on site and can come pre-set.

## **TECHNICAL DATA**

| Adjustment range max                       | 0.95 bar               |
|--------------------------------------------|------------------------|
| Adjustment range min                       | 0.2 bar                |
| Approvals                                  | RoHS II                |
| Contact rating max                         | 4 A                    |
| Deviation max                              | ±100mbar               |
| Electrical connection                      | Screw (M3)             |
| Function                                   | Normally Closed (SPST) |
| IP class                                   | IP00                   |
| Material membrane                          | FKM                    |
|                                            |                        |
| Material of body                           | Brass                  |
| Material of body  Material of wetted parts | Brass FKM, Brass       |

| Process connection        | G1/8 female |
|---------------------------|-------------|
| Temperature ambient from  | -20 °C      |
| Temperature ambient to    | 80 °C       |
| Temperature of media from | -15 °C      |
| Temperature of media to   | 120 °C      |
| Weight                    | 140 g       |
| Voltage ac/dc max         | 42 V        |
| Voltage ac/dc min         | 10 V        |