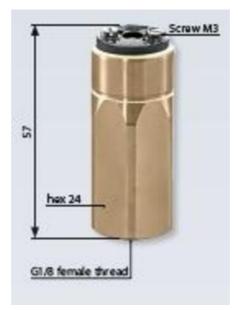

## **TECHNICAL DATA**

| Adjustment range max                       | 0.95 bar               |
|--------------------------------------------|------------------------|
| Adjustment range min                       | 0.2 bar                |
| Approvals                                  | RoHS II                |
| Contact rating max                         | 4 A                    |
| Deviation max                              | ±100mbar               |
| Electrical connection                      | Screw (M3)             |
| Function                                   | Normally Closed (SPST) |
| IP class                                   | IP00                   |
| Material membrane                          | FKM                    |
|                                            |                        |
| Material of body                           | Brass                  |
| Material of body  Material of wetted parts | Brass FKM, Brass       |

| Process connection        | G1/8 female |
|---------------------------|-------------|
| Temperature ambient from  | -20 °C      |
| Temperature ambient to    | 80 °C       |
| Temperature of media from | -15 °C      |
| Temperature of media to   | 120 °C      |
| Weight                    | 140 g       |
| Voltage ac/dc max         | 42 V        |
| Voltage ac/dc min         | 10 V        |