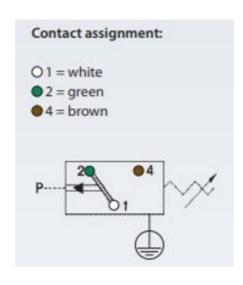

## **TECHNICAL DATA**

| Adjustment range max     | 6 bar             |
|--------------------------|-------------------|
| Adjustment range min     | 1 bar             |
| Approvals                | CSA US, Ex-d      |
| Contact load max ac      | 1 A               |
| Contact load max dc      | 0,25 A            |
| Deviation max            | ±0,5              |
| Electrical connection    | Embedded 2m cable |
| Function                 | Changeover (SPDT) |
| IP class                 | IP65              |
| Material membrane        | NBR               |
| Material of body         | Aluminium         |
| Material of wetted parts | Aluminium, NBR    |