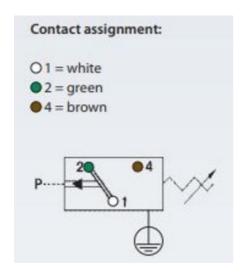

## **SUCO - 0165 ATEX PRESSURE SWITCH**

ATEX rated

0165448141001 1..6 bar, G1/4 female, CO, NBR, 2m cable, Ex, Aluminium

- Gas protected zones 1 and 2
- Up to 250 V
- Five adjustment ranges from 1..6 bar to 100..400 bar
- Changeover (SPDT)
- Over pressure safety from 200 bar up to 600 bar

## **TECHNICAL DATA**

| Adjustment range max     | 6 bar             |
|--------------------------|-------------------|
| Adjustment range min     | 1 bar             |
| Approvals                | CSA US, Ex-d      |
| Contact load max ac      | 1 A               |
| Contact load max dc      | 0,25 A            |
| Deviation max            | ±0,5              |
| Electrical connection    | Embedded 2m cable |
| Function                 | Changeover (SPDT) |
| IP class                 | IP65              |
| Material membrane        | NBR               |
| Material of body         | Aluminium         |
| Material of wetted parts | Aluminium, NBR    |