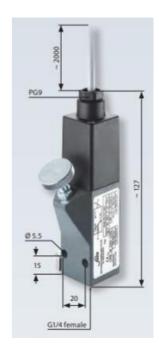

## **TECHNICAL DATA**

| Adjustment range max     | 6 bar             |
|--------------------------|-------------------|
| Adjustment range min     | 1 bar             |
| Approvals                | CSA US, Ex-d      |
| Contact load max ac      | 1 A               |
| Contact load max dc      | 0,25 A            |
| Deviation max            | ±0,5              |
| Electrical connection    | Embedded 2m cable |
| Function                 | Changeover (SPDT) |
| IP class                 | IP65              |
| Material membrane        | NBR               |
| Material of body         | Aluminium         |
| Material of wetted parts | Aluminium, NBR    |

| Max switching frequency/min | 200            |
|-----------------------------|----------------|
| Pressure max                | 200 bar        |
| Pressure range max          | 6 bar          |
| Pressure range min          | 1 bar          |
| Pressure type               | Relativt tryck |
| Process connection          | G1/4 female    |
| Temperature ambient from    | -20 °C         |
| Temperature ambient to      | 80 °C          |
| Temperature of media from   | -20 °C         |
| Temperature of media to     | 80 °C          |
| Type Pressure Switch        | ATEX           |
| Weight                      | 380 g          |
| Voltage ac/dc max           | 250 V          |
| Voltage ac/dc min           | 10 V           |