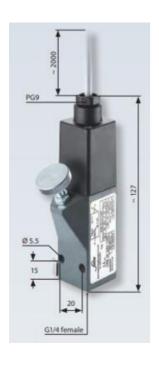

## **TECHNICAL DATA**

| Adjustment range max     | 6 bar             |
|--------------------------|-------------------|
| Adjustment range min     | 1 bar             |
| Approvals                | CSA US, Ex-d      |
| Contact load max ac      | 1 A               |
| Contact load max dc      | 0,25 A            |
| Deviation max            | ±0,5              |
| Electrical connection    | Embedded 2m cable |
| Function                 | Changeover (SPDT) |
| IP class                 | IP65              |
| Material membrane        | NBR               |
| Material of body         | Aluminium         |
| Material of wetted parts | Aluminium, NBR    |

| Max switching frequency/min | 200            |
|-----------------------------|----------------|
| Pressure max                | 200 bar        |
| Pressure range max          | 6 bar          |
| Pressure range min          | 1 bar          |
| Pressure type               | Relativt tryck |
| Process connection          | G1/4 female    |
| Temperature ambient from    | -20 °C         |
| Temperature ambient to      | 80 °C          |
| Temperature of media from   | -20 °C         |
| Temperature of media to     | 80 °C          |
| Type Pressure Switch        | ATEX           |
| Weight                      | 380 g          |
| Voltage ac/dc max           | 250 V          |
| Voltage ac/dc min           | 10 V           |