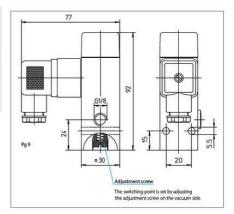

## **TECHNICAL DATA**

| Contact load max ac         | 5 A                 |
|-----------------------------|---------------------|
| Contact load max dc         | 0,25 A              |
| Deviation max               | ±50mbar             |
| Electrical connection       | DIN EN 175301-803-A |
| Function                    | Changeover (SPDT)   |
| IP class                    | IP65                |
| Material membrane           | ECO                 |
| Material of body            | Aluminium           |
| Material of wetted parts    | Aluminium, ECO      |
| Max switching frequency/min | 200                 |
| Operating range max         | 950 mbar            |
| Operating range min         | 100 mbar            |
|                             |                     |

| Pressure range max        | 0,95 bar    |
|---------------------------|-------------|
| Pressure range min        | 0,1 bar     |
| Pressure type             | Vakuum      |
| Process connection        | G1/8 female |
| Temperature ambient from  | -20 °C      |
| Temperature ambient to    | 80 °C       |
| Temperature of media from | -20 °C      |
| Temperature of media to   | 100 °C      |
| Type Pressure Switch      | Vacuum      |
| Weight                    | 270 g       |
| Voltage ac/dc max         | 250 V       |
| Voltage ac/dc min         | 10 V        |