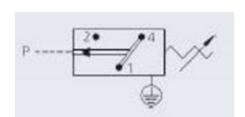

## **SUCO - 0150 VACUUM SWITCH**

Aluminium body

0150456154001 -100..-950mbar, G1/8 female, CO, ECO, DIN, Aluminium

- Up to 250 V
- Connector included (DIN 43650/Form A)
- Adjustment range of 100..950 mbar (relative)
- Changeover (SPDT)
- Over pressure saftey of 20 bar

## **TECHNICAL DATA**

| Contact load max ac         | 5 A                 |
|-----------------------------|---------------------|
| Contact load max dc         | 0,25 A              |
| Deviation max               | ±50mbar             |
| Electrical connection       | DIN EN 175301-803-A |
| Function                    | Changeover (SPDT)   |
| IP class                    | IP65                |
| Material membrane           | ECO                 |
| Material of body            | Aluminium           |
| Material of wetted parts    | Aluminium, ECO      |
| Max switching frequency/min | 200                 |
| Operating range max         | 950 mbar            |
| Operating range min         | 100 mbar            |
|                             |                     |