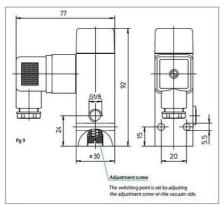

## **TECHNICAL DATA**

| Contact load max ac         | 5 A                 |
|-----------------------------|---------------------|
| Contact load max dc         | 0,25 A              |
| Deviation max               | ±50mbar             |
| Electrical connection       | DIN EN 175301-803-A |
| Function                    | Changeover (SPDT)   |
| IP class                    | IP65                |
| Material membrane           | ECO                 |
| Material of body            | Aluminium           |
| Material of wetted parts    | Aluminium, ECO      |
| Max switching frequency/min | 200                 |
| Operating range max         | 950 mbar            |
| Operating range min         | 100 mbar            |
|                             |                     |

| Pressure range max        | 0,95 bar    |
|---------------------------|-------------|
| Pressure range min        | 0,1 bar     |
| Pressure type             | Vakuum      |
| Process connection        | G1/8 female |
| Temperature ambient from  | -20 °C      |
| Temperature ambient to    | 80 °C       |
| Temperature of media from | -20 °C      |
| Temperature of media to   | 100 °C      |
| Type Pressure Switch      | Vacuum      |
| Weight                    | 270 g       |
| Voltage ac/dc max         | 250 V       |
| Voltage ac/dc min         | 10 V        |