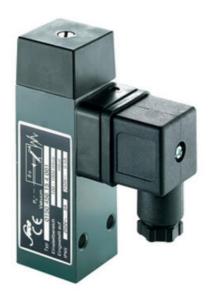

## **SUCO - 0150 VACUUM SWITCH**

Aluminium body

0150456154001 -100..-950mbar, G1/8 female, CO, ECO, DIN, Aluminium

- Up to 250 V
- Connector included (DIN 43650/Form A)
- Adjustment range of 100..950 mbar (relative)
- Changeover (SPDT)
- Over pressure saftey of 20 bar

## PRODUCT DESCRIPTION

The 0150 series vacuum switch is part of the block style and wall mountable range from SUCO offering a rugged solution. Connector included and a maximum voltage of 250 V with a normally open and normally closed contact housed in a 30 A/F aluminium body offering a high pressure resistance. The switch point is very stable even after a long period of time and high load and is also adjustable on site and can come pre-set.