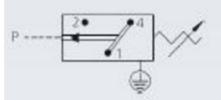

## **SUCO - 0150 VACUUM SWITCH**

Aluminium body

0150456154001 -100..-950mbar, G1/8 female, CO, ECO, DIN, Aluminium

- Up to 250 V
- Connector included (DIN 43650/Form A)
- Adjustment range of 100..950 mbar (relative)
- Changeover (SPDT)
- Over pressure saftey of 20 bar

## **TECHNICAL DATA**

| Contact load max ac         | 5 A                 |
|-----------------------------|---------------------|
| Contact load max dc         | 0,25 A              |
| Deviation max               | ±50mbar             |
| Electrical connection       | DIN EN 175301-803-A |
| Function                    | Changeover (SPDT)   |
| IP class                    | IP65                |
| Material membrane           | ECO                 |
| Material of body            | Aluminium           |
| Material of wetted parts    | Aluminium, ECO      |
| Max switching frequency/min | 200                 |
| Operating range max         | 950 mbar            |
| Operating range min         | 100 mbar            |
|                             |                     |