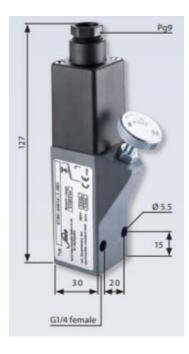

## **TECHNICAL DATA**

| Adjustment range max     | 2 bar             |
|--------------------------|-------------------|
| Adjustment range min     | 0,2 bar           |
| Approvals                | CE, RoHS II       |
| Contact load max ac      | 2,5 A             |
| Contact load max dc      | 0,3 A             |
| Deviation max            | ±0,2-0,3          |
| Electrical connection    | Cable PG9         |
| Function                 | Changeover (SPDT) |
| IP class                 | IP65              |
| Material membrane        | NBR               |
| Material of body         | Aluminium         |
| Material of wetted parts | Aluminium, NBR    |

| Max switching frequency/min | 200                |
|-----------------------------|--------------------|
| Pressure max                | 200 bar            |
| Pressure range max          | 2 bar              |
| Pressure range min          | 0,2 bar            |
| Pressure type               | Relativt tryck     |
| Process connection          | G1/4 female        |
| Temperature ambient from    | -20 °C             |
| Temperature ambient to      | 80 °C              |
| Temperature of media from   | -40 °C             |
| Temperature of media to     | 100 °C             |
| Type Pressure Switch        | block Installation |
| Weight                      | 240 g              |
| Voltage ac/dc max           | 250 V              |