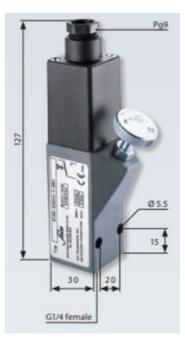

## **TECHNICAL DATA**

| Adjustment range max     | 2 bar             |
|--------------------------|-------------------|
| Adjustment range min     | 0,2 bar           |
| Approvals                | CE, RoHS II       |
| Contact load max ac      | 2,5 A             |
| Contact load max dc      | 0,3 A             |
| Deviation max            | ±0,2-0,3          |
| Electrical connection    | Cable PG9         |
| Function                 | Changeover (SPDT) |
| IP class                 | IP65              |
| Material membrane        | NBR               |
| Material of body         | Aluminium         |
| Material of wetted parts | Aluminium, NBR    |

| Max switching frequency/min | 200                |
|-----------------------------|--------------------|
| Pressure max                | 200 bar            |
| Pressure range max          | 2 bar              |
| Pressure range min          | 0,2 bar            |
| Pressure type               | Relativt tryck     |
| Process connection          | G1/4 female        |
| Temperature ambient from    | -20 °C             |
| Temperature ambient to      | 80 °C              |
| Temperature of media from   | -40 °C             |
| Temperature of media to     | 100 °C             |
| Type Pressure Switch        | block Installation |
| Weight                      | 240 g              |
| Voltage ac/dc max           | 250 V              |