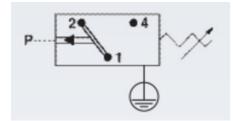

## **TECHNICAL DATA**

| Adjustment range max     | 2 bar             |
|--------------------------|-------------------|
| Adjustment range min     | 0,2 bar           |
| Approvals                | CE, RoHS II       |
| Contact load max ac      | 2,5 A             |
| Contact load max dc      | 0,3 A             |
| Deviation max            | ±0,2-0,3          |
| Electrical connection    | Cable PG9         |
| Function                 | Changeover (SPDT) |
| IP class                 | IP65              |
| Material membrane        | NBR               |
| Material of body         | Aluminium         |
| Material of wetted parts | Aluminium, NBR    |