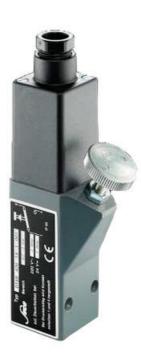

## SUCO - 0159 PRESSURE SWITCH

Aluminium body

0159426141001 0,2..2 bar, G1/4 female, CO, NBR, PG9, Aluminium

- Up to 250 V
- Pg9 Cable gland
- Eight adjustment ranges from 0,2..2 bar to 40..400 bar
- Changeover (SPDT)
- Over pressure safety from 200 bar up to 600 bar

## PRODUCT DESCRIPTION

The 0159 series pressure switch is part of the heavy duty range from SUCO offering adjustment while in operation. Pg9 cable gland connector and a maximum voltage of 250 V with a normally open and normally closed contact housed in a 30 A/F alumimium body offering a high pressure resistance. The switch point is very stable even after a long period of time and high load and can come pre-set.