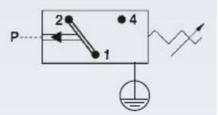

## PRODUCT DESCRIPTION

The 0186/0187 series pressure switch is part of the changeover contact range from SUCO. Offering a maximum voltage of 250 V with a normally open and normally closed contact housed in a hex 27 zinc plated body offering a high pressure resistance. The switch point is very stable even after a long period of time and high load and also adjustable on site and can come pre-set.

## **TECHNICAL DATA**

| Adjustment range max     | 5 bar                         |
|--------------------------|-------------------------------|
| Adjustment range min     | 0,5 bar                       |
| Approvals                | CSA US, RoHS II               |
| Contact load max ac      | 4 A                           |
| Contact load max dc      | 0,25 A                        |
| Deviation max            | ±0,3                          |
| Electrical connection    | Spade (AMP 6,3x0,8 mm)        |
| Function                 | Changeover (SPDT)             |
| Hysteresis               | 10-30% depending on set value |
| IP class                 | IP00                          |
| Material membrane        | NBR                           |
| Material of body         | Stainless steel 303           |
| Material of wetted parts | NBR, Stainless steel 303      |