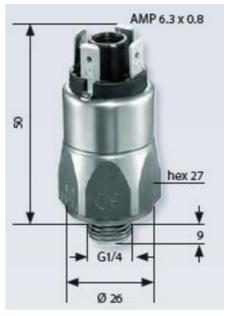

## **TECHNICAL DATA**

| Adjustment range max     | 5 bar                         |
|--------------------------|-------------------------------|
| Adjustment range min     | 0,5 bar                       |
| Approvals                | CSA US, RoHS II               |
| Contact load max ac      | 4 A                           |
| Contact load max dc      | 0,25 A                        |
| Deviation max            | ±0,3                          |
| Electrical connection    | Spade (AMP 6,3x0,8 mm)        |
| Function                 | Changeover (SPDT)             |
| Hysteresis               | 10-30% depending on set value |
| IP class                 | IP00                          |
| Material membrane        | NBR                           |
| Material of body         | Stainless steel 303           |
| Material of wetted parts | NBR, Stainless steel 303      |

| Max switching frequency/min | 200                 |
|-----------------------------|---------------------|
| Mechanical life expectancy  | 1 million exchanges |
| Pressure max                | 300 bar             |
| Pressure range max          | 5 bar               |
| Pressure range min          | 0,5 bar             |
| Pressure type               | Relativt tryck      |
| Process connection          | 1/4 BSP             |
| Temperature ambient from    | -20 °C              |
| Temperature ambient to      | 80 °C               |
| Temperature of media from   | -40 °C              |
| Temperature of media to     | 100 °C              |
| Type Pressure Switch        | High accuracy       |
| Weight                      | 100 g               |
| Voltage ac/dc max           | 250 V               |
| Voltage ac/dc min           | 10 V                |