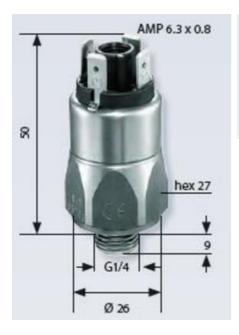

## **TECHNICAL DATA**

| Adjustment range max     | 5 bar                         |
|--------------------------|-------------------------------|
| Adjustment range min     | 0,5 bar                       |
| Approvals                | CSA US, RoHS II               |
| Contact load max ac      | 4 A                           |
| Contact load max dc      | 0,25 A                        |
| Deviation max            | ±0,3                          |
| Electrical connection    | Spade (AMP 6,3x0,8 mm)        |
| Function                 | Changeover (SPDT)             |
| Hysteresis               | 10-30% depending on set value |
| IP class                 | IP00                          |
| Material membrane        | NBR                           |
| Material of body         | Stainless steel 303           |
| Material of wetted parts | NBR, Stainless steel 303      |

| Max switching frequency/min | 200                 |
|-----------------------------|---------------------|
| Mechanical life expectancy  | 1 million exchanges |
| Pressure max                | 300 bar             |
| Pressure range max          | 5 bar               |
| Pressure range min          | 0,5 bar             |
| Pressure type               | Relativt tryck      |
| Process connection          | 1/4 BSP             |
| Temperature ambient from    | -20 °C              |
| Temperature ambient to      | 80 °C               |
| Temperature of media from   | -40 °C              |
| Temperature of media to     | 100 °C              |
| Type Pressure Switch        | High accuracy       |
| Weight                      | 100 g               |
| Voltage ac/dc max           | 250 V               |
| Voltage ac/dc min           | 10 V                |