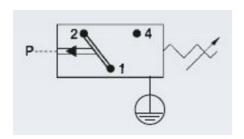

## SUCO - 0186/0187 PRESSURE SWITCH

Stainless steel body

0186457031003 0,5..5 bar, G1/4, CO, NBR, Spade, Stainless steel

- Up to 250 V
- Spade terminals
- Five adjustment ranges from 0,5..5 bar to 50-200 bar
- Changeover (SPDT)
- Over pressure safety of 300 bar or 600 bar

## PRODUCT DESCRIPTION

The 0186/0187 series pressure switch is part of the changeover contact range from SUCO. Offering a maximum voltage of 250 V with a normally open and normally closed contact housed in a hex 27 zinc plated body offering a high pressure resistance. The switch point is very stable even after a long period of time and high load and also adjustable on site and can come pre-set.

## **TECHNICAL DATA**

| Adjustment range max     | 5 bar                         |
|--------------------------|-------------------------------|
| Adjustment range min     | 0,5 bar                       |
| Approvals                | CSA US, RoHS II               |
| Contact load max ac      | 4 A                           |
| Contact load max dc      | 0,25 A                        |
| Deviation max            | ±0,3                          |
| Electrical connection    | Spade (AMP 6,3x0,8 mm)        |
| Function                 | Changeover (SPDT)             |
| Hysteresis               | 10-30% depending on set value |
| IP class                 | IP00                          |
| Material membrane        | NBR                           |
| Material of body         | Stainless steel 303           |
| Material of wetted parts | NBR, Stainless steel 303      |