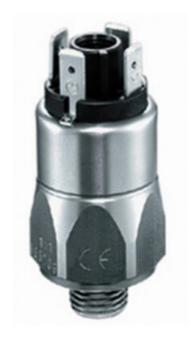

## SUCO - 0186/0187 PRESSURE SWITCH

Stainless steel body

0186457031003 0,5..5 bar, G1/4, CO, NBR, Spade, Stainless steel

- Up to 250 V
- Spade terminals
- Five adjustment ranges from 0,5..5 bar to 50-200 bar
- Changeover (SPDT)
- Over pressure safety of 300 bar or 600 bar

## PRODUCT DESCRIPTION

The 0186/0187 series pressure switch is part of the changeover contact range from SUCO. Offering a maximum voltage of 250 V with a normally open and normally closed contact housed in a hex 27 zinc plated body offering a high pressure resistance. The switch point is very stable even after a long period of time and high load and also adjustable on site and can come pre-set.