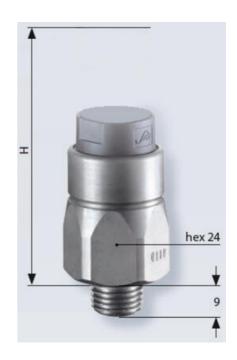

## PRODUCT DESCRIPTION

The 0114/0115 series pressure switch is part of the integrated connector range from SUCO offering high IP rating. Integrated Packard MetriPack 280® connector and a maximum voltage of 42V with normally open or normally closed contacts housed in a hex 24 zinc plated body offering a high pressure resistance. The switch point is very stable even after a long period of time and high load and is also adjustable on site and can come pre-set.

## **TECHNICAL DATA**

| Adjustment range max        | 1 bar                  |
|-----------------------------|------------------------|
| Adjustment range min        | 0,1 bar                |
| Approvals                   | CSA US, RoHS II        |
| Contact rating max          | 4 A                    |
| Deviation max               | ±0,2                   |
| Electrical connection       | Packard MetriPack 280  |
| Function                    | Normally open (SPST)   |
| IP class                    | IP67                   |
| Material membrane           | NBR                    |
| Material of body            | Zinc-plated steel      |
| Material of wetted parts    | Zinc-plated steel, NBR |
| Max switching frequency/min | 200                    |

| Pressure max              | 300 bar        |
|---------------------------|----------------|
| Pressure range max        | 1 bar          |
| Pressure range min        | 0,1 bar        |
| Pressure type             | Relativt tryck |
| Process connection        | 1/4 BSP        |
| Temperature ambient from  | -20 °C         |
| Temperature ambient to    | 80 °C          |
| Temperature of media from | -40 °C         |
| Temperature of media to   | 100 °C         |
| Type Pressure Switch      | High accuracy  |
| Weight                    | 90 g           |
| Voltage ac/dc max         | 42 V           |
| Voltage ac/dc min         | 10 V           |