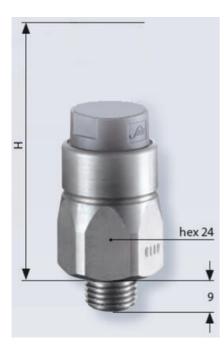

## PRODUCT DESCRIPTION

The 0114/0115 series pressure switch is part of the integrated connector range from SUCO offering high IP rating. Integrated Packard MetriPack 280® connector and a maximum voltage of 42V with normally open or normally closed contacts housed in a hex 24 zinc plated body offering a high pressure resistance. The switch point is very stable even after a long period of time and high load and is also adjustable on site and can come pre-set.

## **TECHNICAL DATA**

| Adjustment range max        | 1 bar                  |
|-----------------------------|------------------------|
| Adjustment range min        | 0,1 bar                |
| Approvals                   | CSA US, RoHS II        |
| Contact rating max          | 4 A                    |
| Deviation max               | ±0,2                   |
| Electrical connection       | Packard MetriPack 280  |
| Function                    | Normally open (SPST)   |
| IP class                    | IP67                   |
| Material membrane           | NBR                    |
| Material of body            | Zinc-plated steel      |
| Material of wetted parts    | Zinc-plated steel, NBR |
| Max switching frequency/min | 200                    |

| Pressure max              | 300 bar        |
|---------------------------|----------------|
| Pressure range max        | 1 bar          |
| Pressure range min        | 0,1 bar        |
| Pressure type             | Relativt tryck |
| Process connection        | 1/4 BSP        |
| Temperature ambient from  | -20 °C         |
| Temperature ambient to    | 80 °C          |
| Temperature of media from | -40 °C         |
| Temperature of media to   | 100 °C         |
| Type Pressure Switch      | High accuracy  |
| Weight                    | 90 g           |
| Voltage ac/dc max         | 42 V           |
| Voltage ac/dc min         | 10 V           |