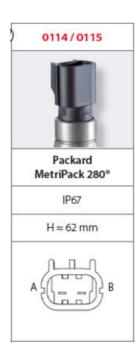

## SUCO - 0114/0115 PRESSURE SWITCH

IP67

0114403031011 0,1..1 bar, G1/4, No, NBR, Packard MetriPack 280®

- Up to 42 V
- Packard MetriPack 280® integrated connector
- Six adjustment ranges from 0,1..1 bar to 50..150 bar
- · Normally open or normally closed
- Overpressure safety of 300 bar or 600 bar

## **TECHNICAL DATA**

| Adjustment range max        | 1 bar                  |
|-----------------------------|------------------------|
| Adjustment range min        | 0,1 bar                |
| Approvals                   | CSA US, RoHS II        |
| Contact rating max          | 4 A                    |
| Deviation max               | ±0,2                   |
| Electrical connection       | Packard MetriPack 280  |
| Function                    | Normally open (SPST)   |
| IP class                    | IP67                   |
| Material membrane           | NBR                    |
| Material of body            | Zinc-plated steel      |
| Material of wetted parts    | Zinc-plated steel, NBR |
| Max switching frequency/min | 200                    |