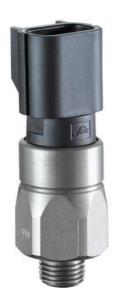

## SUCO - 0114/0115 PRESSURE SWITCH

IP67

0114403031011 0,1..1 bar, G1/4, No, NBR, Packard MetriPack 280®

- Up to 42 V
- Packard MetriPack 280® integrated connector
- Six adjustment ranges from 0,1..1 bar to 50..150 bar
- · Normally open or normally closed
- Overpressure safety of 300 bar or 600 bar

## PRODUCT DESCRIPTION

The 0114/0115 series pressure switch is part of the integrated connector range from SUCO offering high IP rating. Integrated Packard MetriPack 280® connector and a maximum voltage of 42V with normally open or normally closed contacts housed in a hex 24 zinc plated body offering a high pressure resistance. The switch point is very stable even after a long period of time and high load and is also adjustable on site and can come pre-set.