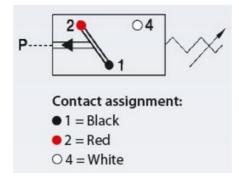

## PRODUCT DESCRIPTION

The 0240/0241 series is a pre-cabled (2 meters) pressure switch and is part of the changeover contact range from SUCO. Offering a maximum voltage of 42 V or 250 V (depedning on connection) with a normally open and normally closed contact housed in a hex 27 zinc plated body offering a high pressure resistance. The switch point is very stable even after a long period of time and high load and is also adjustable on site and can come pre-set.

## **TECHNICAL DATA**

| Adjustment range max        | 1,5 bar                |
|-----------------------------|------------------------|
| Adjustment range min        | 0,3 bar                |
| Approvals                   | RoHS II, CE            |
| Contact rating max          | 2 A                    |
| Deviation max               | ±0.2                   |
| Electrical connection       | Embedded 2m cable      |
| Function                    | Changeover (SPDT)      |
| IP class                    | IP67                   |
| Material membrane           | NBR                    |
| Material of body            | Zinc-plated steel      |
| Material of wetted parts    | Zinc-plated steel, NBR |
| Max switching frequency/min | 200                    |
| Pressure max                | 300 bar                |
| Pressure range max          | 1,5 bar                |
| Pressure range min          | 0,3 bar                |
| Pressure range min          | 0,3 bar                |