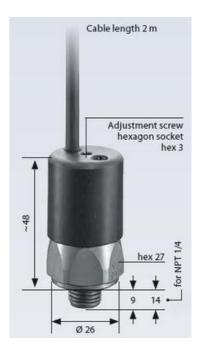

## PRODUCT DESCRIPTION

The 0240/0241 series is a pre-cabled (2 meters) pressure switch and is part of the changeover contact range from SUCO. Offering a maximum voltage of 42 V or 250 V (depedning on connection) with a normally open and normally closed contact housed in a hex 27 zinc plated body offering a high pressure resistance. The switch point is very stable even after a long period of time and high load and is also adjustable on site and can come pre-set.

## **TECHNICAL DATA**

| Adjustment range max        | 1,5 bar                |
|-----------------------------|------------------------|
| Adjustment range min        | 0,3 bar                |
| Approvals                   | RoHS II, CE            |
| Contact rating max          | 2 A                    |
| Deviation max               | ±0.2                   |
| Electrical connection       | Embedded 2m cable      |
| Function                    | Changeover (SPDT)      |
| IP class                    | IP67                   |
| Material membrane           | NBR                    |
| Material of body            | Zinc-plated steel      |
| Material of wetted parts    | Zinc-plated steel, NBR |
| Max switching frequency/min | 200                    |
| Pressure max                | 300 bar                |
| Pressure range max          | 1,5 bar                |
| Pressure range min          | 0,3 bar                |
| Pressure range min          | 0,3 bar                |

| Pressure type             | Relativt tryck |
|---------------------------|----------------|
| Process connection        | 1/4 BSP        |
| Temperature ambient from  | -20 °C         |
| Temperature ambient to    | 80 °C          |
| Temperature of media from | -40 °C         |
| Temperature of media to   | 100 °C         |
| Weight                    | 120 g          |