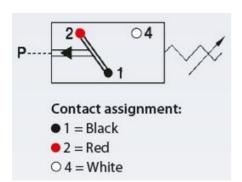

## SUCO - 0240/0241 PRESSURE SWITCH

Pre-cabled (2m)

0240457031003 0,3..1,5 bar, G1/4, CO, NBR, 2M cable

- Up to 250 V depending on connection
- Pre-cabled at 2 metres
- Five adjustable ranges from 0,3..1,5 bar to 50..150 bar
- Changeover (SPDT)
- Over pressure safety of 300 bar or 600 bar

## PRODUCT DESCRIPTION

The 0240/0241 series is a pre-cabled (2 meters) pressure switch and is part of the changeover contact range from SUCO. Offering a maximum voltage of 42 V or 250 V (depedning on connection) with a normally open and normally closed contact housed in a hex 27 zinc plated body offering a high pressure resistance. The switch point is very stable even after a long period of time and high load and is also adjustable on site and can come pre-set.