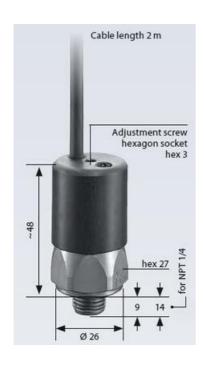

## PRODUCT DESCRIPTION

The 0240/0241 series is a pre-cabled (2 meters) pressure switch and is part of the changeover contact range from SUCO. Offering a maximum voltage of 42 V or 250 V (depedning on connection) with a normally open and normally closed contact housed in a hex 27 zinc plated body offering a high pressure resistance. The switch point is very stable even after a long period of time and high load and is also adjustable on site and can come pre-set.

## **TECHNICAL DATA**

| Adjustment range max        | 1,5 bar                |
|-----------------------------|------------------------|
| Adjustment range min        | 0,3 bar                |
| Approvals                   | RoHS II, CE            |
| Contact rating max          | 2 A                    |
| Deviation max               | ±0.2                   |
| Electrical connection       | Embedded 2m cable      |
| Function                    | Changeover (SPDT)      |
| IP class                    | IP67                   |
| Material membrane           | NBR                    |
| Material of body            | Zinc-plated steel      |
| Material of wetted parts    | Zinc-plated steel, NBR |
| Max switching frequency/min | 200                    |
| Pressure max                | 300 bar                |
| Pressure range max          | 1,5 bar                |
| Pressure range min          | 0,3 bar                |
| Pressure range min          | 0,3 bar                |

| Pressure type             | Relativt tryck |
|---------------------------|----------------|
| Process connection        | 1/4 BSP        |
| Temperature ambient from  | -20 °C         |
| Temperature ambient to    | 80 °C          |
| Temperature of media from | -40 °C         |
| Temperature of media to   | 100 °C         |
| Weight                    | 120 g          |