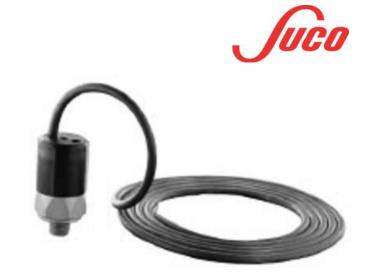

## SUCO - 0240/0241 PRESSURE SWITCH

Pre-cabled (2m)

0240457031003 0,3..1,5 bar, G1/4, CO, NBR, 2M cable

- Up to 250 V depending on connection
- Pre-cabled at 2 metres
- Five adjustable ranges from 0,3..1,5 bar to 50..150 bar
- Changeover (SPDT)
- Over pressure safety of 300 bar or 600 bar

## PRODUCT DESCRIPTION

The 0240/0241 series is a pre-cabled (2 meters) pressure switch and is part of the changeover contact range from SUCO. Offering a maximum voltage of 42 V or 250 V (depedning on connection) with a normally open and normally closed contact housed in a hex 27 zinc plated body offering a high pressure resistance. The switch point is very stable even after a long period of time and high load and is also adjustable on site and can come pre-set.