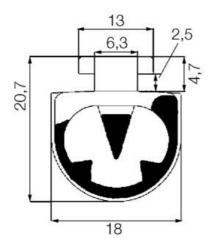

## PRODUCT DESCRIPTION

The sensing strips consist of two layers of rubber, one with conductive and one normal insulating rubber. A copper wire embedded in two separated layers of conductive rubber together with a resistor at the end of the sensing strip, forms a closed circuit. If the separated layers are pressed together there is a shortcircuit, the control unit react and its outputs release. In the same set hammer the control unit reacts to an open-circuit in the cable or in the sensing strip's copper conductor. Several sensing strips can be easily connected in series. Up to 100 m of sensing strip can be connected to one control unit.

## **TECHNICAL DATA**

| Approvals                     | CE, TÜV NORD |
|-------------------------------|--------------|
| Contact current               | 0.6 mA       |
| Contact voltage               | 5 V          |
| Height                        | 21 mm        |
| In compliance with            | EMC, LVD, MD |
| IP class                      | IP67         |
| Material                      | EPDM         |
| Number of terminal strips max | 10           |
| Temperature ambient from      | -10 °C       |
| Temperature ambient to        | 50 °C        |
| Terminal strip length max     | 100 m        |
|                               |              |