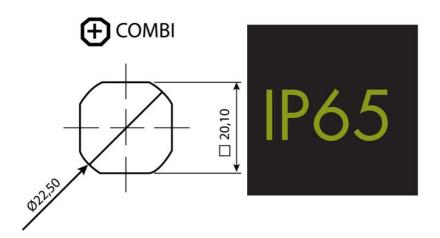

## QUARTER-TURN T-HANDLE 18MM STAINLESS STEEL

253550-1245 T-handle Non locking SS Black with cam

- · Stainless/acid resistant
- 18mm lock housing
- Installation on the right or left
- IP65/NEMA 4
- Not configurable

## PRODUCT DESCRIPTION

90° T-handle in non-locking version. Universal right or left mounting when opening/closing. Supplied with nut. Protection class IP65/NEMA 4.

Please note that rule is ordered separately. Choose rule with notches, three-point rule or hook rule