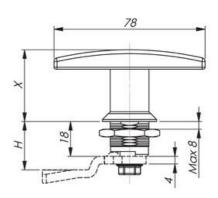

## QUARTER-TURN T-HANDLE 18MM STAINLESS STEEL

253550-1245 T-handle Non locking SS Black with cam

- · Stainless/acid resistant
- 18mm lock housing
- Installation on the right or left
- IP65/NEMA 4
- Not configurable

## PRODUCT DESCRIPTION

90° T-handle in non-locking version. Universal right or left mounting when opening/closing. Supplied with nut. Protection class IP65/NEMA 4.

Please note that rule is ordered separately. Choose rule with notches, three-point rule or hook rule