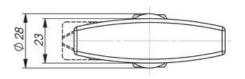

## QUARTER-TURN T-HANDLE 18MM STAINLESS STEEL

253550-1245 T-handle Non locking SS Black with cam

- · Stainless/acid resistant
- 18mm lock housing
- Installation on the right or left
- IP65/NEMA 4
- Not configurable

## PRODUCT DESCRIPTION

90° T-handle in non-locking version. Universal right or left mounting when opening/closing. Supplied with nut. Protection class IP65/NEMA 4.

Please note that rule is ordered separately. Choose rule with notches, three-point rule or hook rule