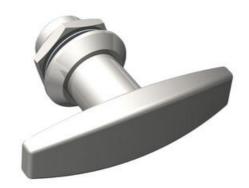

## QUARTER-TURN T-HANDLE 18MM STAINLESS STEEL

253550-1245 T-handle Non locking SS Black with cam

- · Stainless/acid resistant
- 18mm lock housing
- Installation on the right or left
- IP65/NEMA 4
- Not configurable

## PRODUCT DESCRIPTION

90° T-handle in non-locking version. Universal right or left mounting when opening/closing. Supplied with nut. Protection class IP65/NEMA 4.

Please note that rule is ordered separately. Choose rule with notches, three-point rule or hook rule