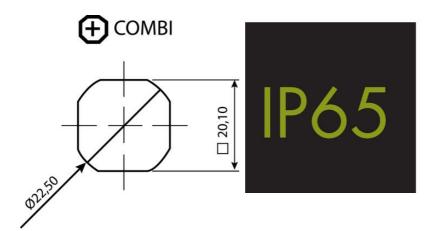

## QUARTER-TURN T-HANDLE 18MM STAINLESS STEEL

253550-1245 T-handle Non locking SS Black with cam

- · Stainless/acid resistant
- 18mm lock housing
- Installation on the right or left
- IP65/NEMA 4
- Not configurable

## PRODUCT DESCRIPTION

90° T-handle in non-locking version. Universal right or left mounting when opening/closing. Supplied with nut. Protection class IP65/NEMA 4.

Please note that rule is ordered separately. Choose rule with notches, three-point rule or hook rule