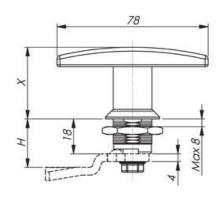

## QUARTER-TURN T-HANDLE 18MM STAINLESS STEEL

253550-1245 T-handle Non locking SS Black with cam

- · Stainless/acid resistant
- 18mm lock housing
- Installation on the right or left
- IP65/NEMA 4
- Not configurable

## PRODUCT DESCRIPTION

90° T-handle in non-locking version. Universal right or left mounting when opening/closing. Supplied with nut. Protection class IP65/NEMA 4.

Please note that rule is ordered separately. Choose rule with notches, three-point rule or hook rule