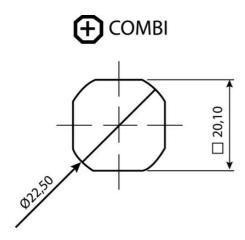

## **COMPRESSION LATCH 35MM**

241587-48

Compression latch 35mm, black, countersunk square 8

- IP65
- 90°
- Compact
- 6mm compression