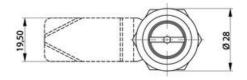

## **COMPRESSION LATCH 35MM**

241587-48

Compression latch 35mm, black, countersunk square 8

- IP65
- 90°
- Compact
- 6mm compression

## PRODUCT DESCRIPTION

Compression latch closes with a single continuous 180° turn. First 90° moves the cam, second 90° enables a compression of 6 mm. The latch is delivered fully assembled and cam is ordered seperately. Protection class IP65 / NEMA 4.