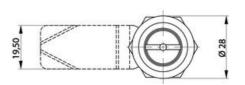

## **COMPRESSION LATCH 35MM**

241587-48

Compression latch 35mm, black, countersunk square 8

- IP65
- 90°
- Compact
- 6mm compression

## PRODUCT DESCRIPTION

Compression latch closes with a single continuous 180° turn. First 90° moves the cam, second 90° enables a compression of 6 mm. The latch is delivered fully assembled and cam is ordered seperately. Protection class IP65 / NEMA 4.