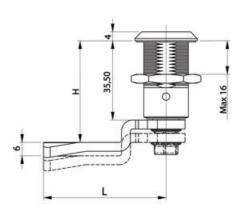

## **COMPRESSION LATCH 35MM**

241587-48

Compression latch 35mm, black, countersunk square 8

- IP65
- 90°
- Compact
- 6mm compression

## PRODUCT DESCRIPTION

Compression latch closes with a single continuous 180° turn. First 90° moves the cam, second 90° enables a compression of 6 mm. The latch is delivered fully assembled and cam is ordered seperately. Protection class IP65 / NEMA 4.

## **TECHNICAL DATA**

| Configurable          | No                        |
|-----------------------|---------------------------|
| Material lock housing | Zinc, black powder coated |
| Material nut          | Zinc plated, Zinc         |