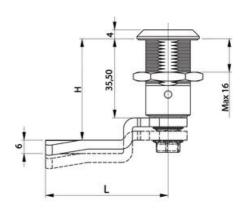

## **COMPRESSION LATCH 35MM**

241587-48

Compression latch 35mm, black, countersunk square 8

- IP65
- 90°
- Compact
- 6mm compression

## PRODUCT DESCRIPTION

Compression latch closes with a single continuous 180° turn. First 90° moves the cam, second 90° enables a compression of 6 mm. The latch is delivered fully assembled and cam is ordered seperately. Protection class IP65 / NEMA 4.

## **TECHNICAL DATA**

| Configurable          | No                        |
|-----------------------|---------------------------|
| Material lock housing | Zinc, black powder coated |
| Material nut          | Zinc plated, Zinc         |