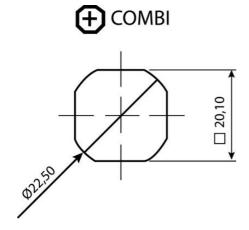

## **COMPRESSION LATCH 35MM**

241587-48

Compression latch 35mm, black, countersunk square 8

- IP65
- 90°
- Compact
- 6mm compression