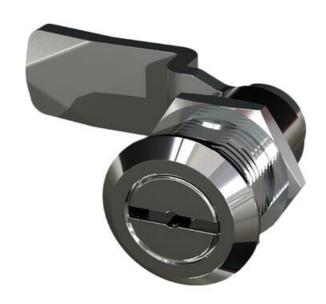

## **COMPRESSION LATCH 35MM**

241587-48

Compression latch 35mm, black, countersunk square 8

- IP65
- 90°
- Compact
- 6mm compression

## PRODUCT DESCRIPTION

Compression latch closes with a single continuous 180° turn. First 90° moves the cam, second 90° enables a compression of 6 mm. The latch is delivered fully assembled and cam is ordered seperately. Protection class IP65 / NEMA 4.