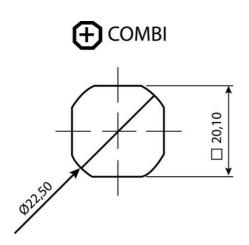

## **COMPRESSION LATCH 35MM**

241387-48 Compression latch 35mm, chrome, countersunk square 8

## • 35.5mm housing

- IP65
- 90°
- Compact
- 6mm compression

Compression latch closes with a single continuous 180° turn. First 90° moves the cam, second 90° enables a compression of 6 mm. The latch is delivered fully assembled and cam is ordered seperately. Protection class IP65 / NEMA 4.