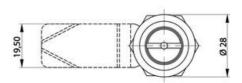

## • 35.5mm housing

- IP65
- 90°
- Compact
- 6mm compression

Compression latch closes with a single continuous 180° turn. First 90° moves the cam, second 90° enables a compression of 6 mm. The latch is delivered fully assembled and cam is ordered seperately. Protection class IP65 / NEMA 4.