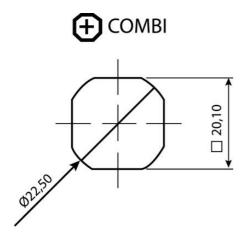

## **COMPRESSION LATCH 35MM**

241387-48 Compression latch 35mm, chrome, countersunk square 8