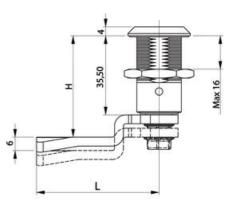

## • 35.5mm housing

- IP65
- 90°
- Compact
- 6mm compression

Compression latch closes with a single continuous 180° turn. First 90° moves the cam, second 90° enables a compression of 6 mm. The latch is delivered fully assembled and cam is ordered seperately. Protection class IP65 / NEMA 4.