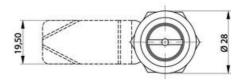

## • 35.5mm housing

- IP65
- 90°
- Compact
- 6mm compression

Compression latch closes with a single continuous 180° turn. First 90° moves the cam, second 90° enables a compression of 6 mm. The latch is delivered fully assembled and cam is ordered seperately. Protection class IP65 / NEMA 4.