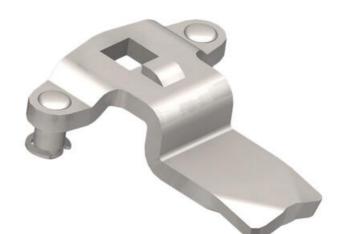

## **VISION THREE-POINT CAM**

2330S24P

Vision 3-point cam, stainless steel 304, stroke 20mm, 42mm

- Three point cam
- · For turning handles
- Steel/stainless steel
- Wide range of heights and lengths

Industrilas

## PRODUCT DESCRIPTION

Three-point rule with grants. Intended for espagnolette handles. Stroke length: 20 mm. Comes with track rider.

A = Inside door to impact surface on rule.

L = 45mm.

## **TECHNICAL DATA**

| Dimension A | 42 mm                    |
|-------------|--------------------------|
| Material    | Stainless steel AISI 304 |