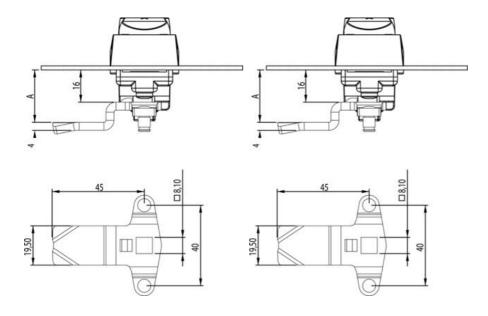

## PRODUCT DESCRIPTION

Three-point rule with grants. Intended for espagnolette handles. Stroke length: 20 mm. Comes with track rider.

A = Inside door to impact surface on rule.

L = 45mm.

## **TECHNICAL DATA**

| Dimension A | 42 mm                    |
|-------------|--------------------------|
| Material    | Stainless steel AISI 304 |