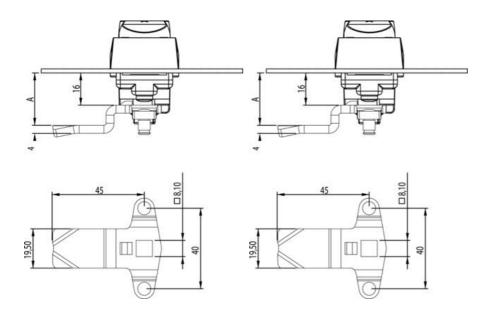

## PRODUCT DESCRIPTION

Three-point rule with grants. Intended for espagnolette handles. Stroke length: 20 mm. Comes with track rider.

A = Inside door to impact surface on rule.

L = 45mm.

## **TECHNICAL DATA**

| Dimension A | 36 mm                    |
|-------------|--------------------------|
| Material    | Stainless steel AISI 304 |