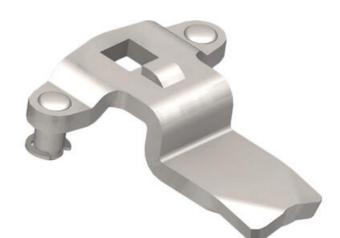

## **VISION THREE-POINT CAM**

2330S21P

Vision 3-point cam, stainless steel 304, stroke 20mm, 36mm

- Three point cam
- · For turning handles
- Steel/stainless steel
- Wide range of heights and lengths

Industrilas

## PRODUCT DESCRIPTION

Three-point rule with grants. Intended for espagnolette handles. Stroke length: 20 mm. Comes with track rider.

A = Inside door to impact surface on rule.

L = 45mm.

## **TECHNICAL DATA**

| Dimension A | 36 mm                    |
|-------------|--------------------------|
| Material    | Stainless steel AISI 304 |