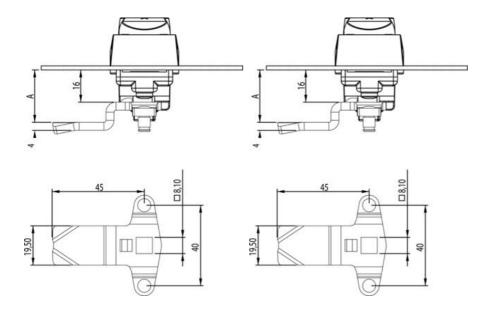

## PRODUCT DESCRIPTION

Three-point rule with grants. Intended for espagnolette handles. Stroke length: 20 mm. Comes with track rider.

A = Inside door to impact surface on rule.

L = 45mm.

## **TECHNICAL DATA**

| Dimension A | 34 mm                    |
|-------------|--------------------------|
| Material    | Stainless steel AISI 304 |