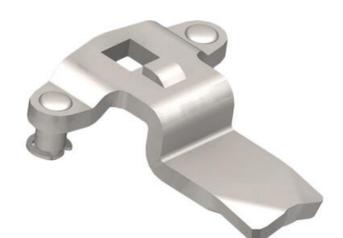

## **VISION THREE-POINT CAM**

2330S20P

Vision 3-point cam, stainless steel 304, stroke 20mm, 34mm

- Three point cam
- · For turning handles
- Steel/stainless steel
- Wide range of heights and lengths

Industrilas

## PRODUCT DESCRIPTION

Three-point rule with grants. Intended for espagnolette handles. Stroke length: 20 mm. Comes with track rider.

A = Inside door to impact surface on rule.

L = 45mm.