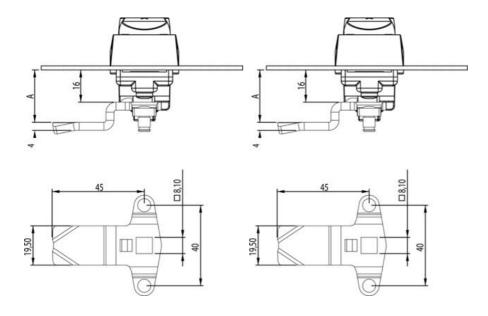

### PRODUCT DESCRIPTION

Three-point rule with grants. Intended for espagnolette handles. Stroke length: 20 mm. Comes with track rider.

A = Inside door to impact surface on rule.

L = 45mm.

### **TECHNICAL DATA**

| Dimension A | 10 mm                    |
|-------------|--------------------------|
| Material    | Stainless steel AISI 304 |