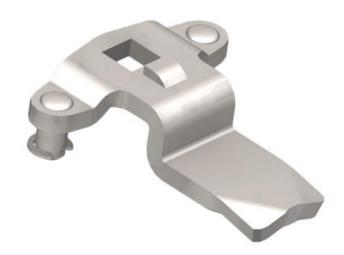

## **VISION THREE-POINT CAM**

2330S05P

Vision 3-point cam, stainless steel 304, stroke 20mm, 10mm

- Three point cam
- · For turning handles
- Steel/stainless steel
- Wide range of heights and lengths

### PRODUCT DESCRIPTION

Three-point rule with grants. Intended for espagnolette handles. Stroke length: 20 mm. Comes with track rider.

A = Inside door to impact surface on rule.

L = 45mm.