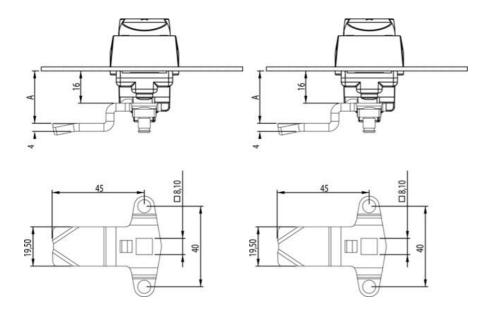

## PRODUCT DESCRIPTION

Three-point rule with grants. Intended for espagnolette handles. Stroke length: 20 mm. Comes with track rider.

A = Inside door to impact surface on rule.

L = 45mm.

## **TECHNICAL DATA**

| Dimension A | 8 mm                     |
|-------------|--------------------------|
| Material    | Stainless steel AISI 304 |