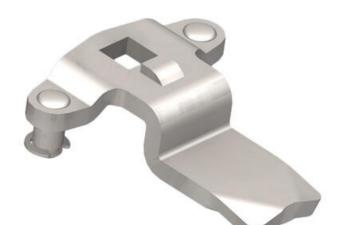

## **VISION THREE-POINT CAM**

2330S03P

Vision 3-point cam, stainless steel 304, stroke 20mm, 6mm

- Three point cam
- · For turning handles
- Steel/stainless steel
- Wide range of heights and lengths

Industrilas

## PRODUCT DESCRIPTION

Three-point rule with grants. Intended for espagnolette handles. Stroke length: 20 mm. Comes with track rider.

A = Inside door to impact surface on rule.

L = 45mm.