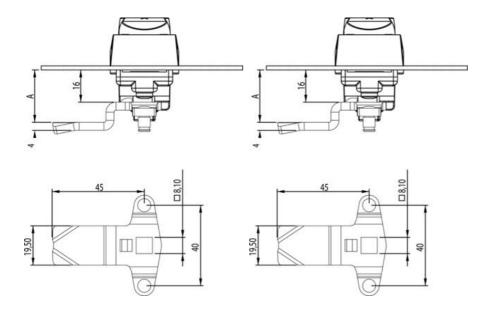

## PRODUCT DESCRIPTION

Three-point rule with grants. Intended for espagnolette handles. Stroke length: 20 mm. Comes with track rider.

A = Inside door to impact surface on rule.

L = 45mm.

## **TECHNICAL DATA**

| Dimension A | 6 mm                     |
|-------------|--------------------------|
| Material    | Stainless steel AISI 304 |