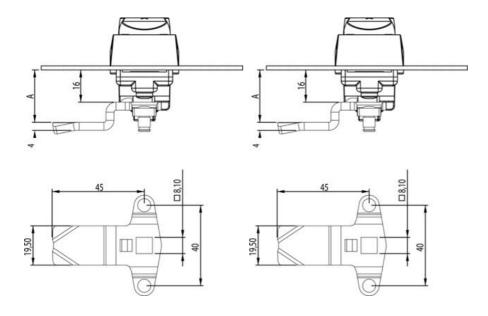

## PRODUCT DESCRIPTION

Three-point rule with grants. Intended for espagnolette handles. Stroke length: 20 mm. Comes with track rider.

A = Inside door to impact surface on rule.

L = 45mm.

## **TECHNICAL DATA**

| Dimension A | 4 mm                     |
|-------------|--------------------------|
| Material    | Stainless steel AISI 304 |