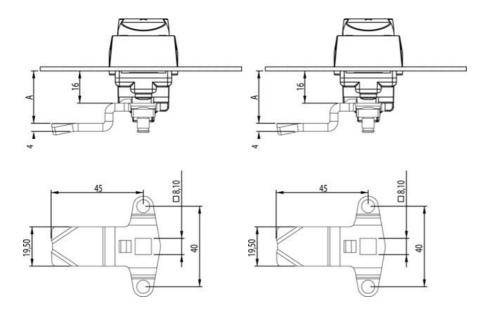

## PRODUCT DESCRIPTION

Three-point rule with grants. Intended for espagnolette handles. Stroke length: 20 mm. Comes with track rider.

A = Inside door to impact surface on rule.

L = 45mm.

## **TECHNICAL DATA**

| Dimension A | 4 mm              |
|-------------|-------------------|
| Material    | Zinc-plated steel |