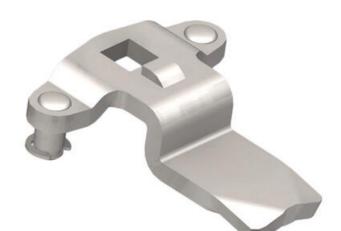

## **VISION THREE-POINT CAM**

2321S02P

Vision 3-point cam, steel, stroke 20mm, 4mm

- Three point cam
- For turning handles
- Steel/stainless steel
- · Wide range of heights and lengths

## PRODUCT DESCRIPTION

Three-point rule with grants. Intended for espagnolette handles. Stroke length: 20 mm. Comes with track rider.

A = Inside door to impact surface on rule.

L = 45mm.