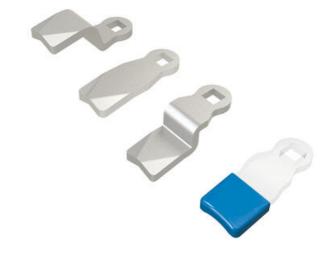

### PRODUCT DESCRIPTION

Lock bolts for mounting on lock housings with internal limitation. Also fits handles and knobs with internal limitation.

096001 is a protective plastic hood for joists. The hood fits on the end of the rule and prevents scratches on painted surfaces, prevents noise and provides smoother movement.