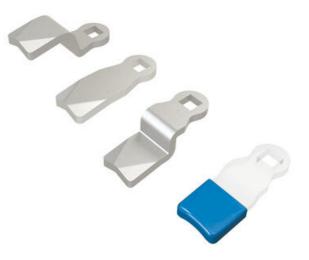

## SINGLE-POINT CAM

233002-U

Steel/stainless steel

- For 90° handle or a twist lock
- · Vibration resistant
- Wide range of heights and lengths

## PRODUCT DESCRIPTION

Lock bolts for mounting on lock housings with internal limitation. Also fits handles and knobs with internal limitation.

096001 is a protective plastic hood for joists. The hood fits on the end of the rule and prevents scratches on painted surfaces, prevents noise and provides smoother movement.