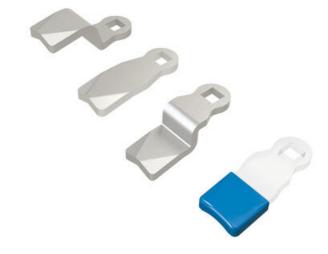

### PRODUCT DESCRIPTION

Lock bolts for mounting on lock housings with internal limitation. Also fits handles and knobs with internal limitation.

096001 is a protective plastic hood for joists. The hood fits on the end of the rule and prevents scratches on painted surfaces, prevents noise and provides smoother movement.