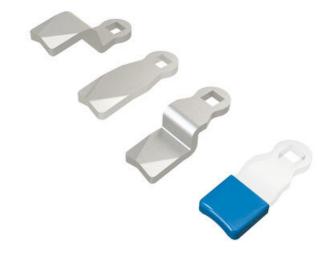

### PRODUCT DESCRIPTION

Lock bolts for mounting on lock housings with internal limitation. Also fits handles and knobs with internal limitation.

096001 is a protective plastic hood for joists. The hood fits on the end of the rule and prevents scratches on painted surfaces, prevents noise and provides smoother movement.