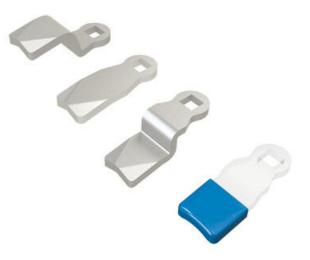

## SINGLE-POINT CAM

233009-U

Steel/stainless steel

- For 90° handle or a twist lock
- · Vibration resistant
- Wide range of heights and lengths

## PRODUCT DESCRIPTION

Lock bolts for mounting on lock housings with internal limitation. Also fits handles and knobs with internal limitation.

096001 is a protective plastic hood for joists. The hood fits on the end of the rule and prevents scratches on painted surfaces, prevents noise and provides smoother movement.