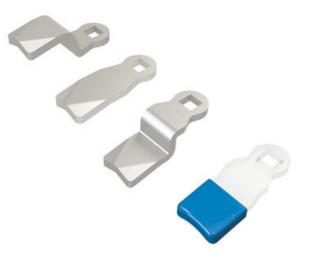

## SINGLE-POINT CAM

233010-U

Steel/stainless steel

- For 90° handle or a twist lock
- · Vibration resistant
- Wide range of heights and lengths

## PRODUCT DESCRIPTION

Lock bolts for mounting on lock housings with internal limitation. Also fits handles and knobs with internal limitation.

096001 is a protective plastic hood for joists. The hood fits on the end of the rule and prevents scratches on painted surfaces, prevents noise and provides smoother movement.