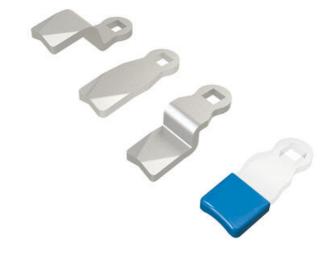

# PRODUCT DESCRIPTION

Lock bolts for mounting on lock housings with internal limitation. Also fits handles and knobs with internal limitation.

096001 is a protective plastic hood for joists. The hood fits on the end of the rule and prevents scratches on painted surfaces, prevents noise and provides smoother movement.