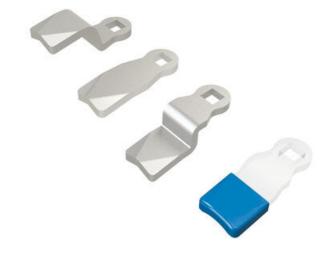

# **SINGLE-POINT CAM**

233012-U

- · Steel/stainless steel
- For 90° handle or a twist lock
- · Vibration resistant
- Wide range of heights and lengths

### PRODUCT DESCRIPTION

Lock bolts for mounting on lock housings with internal limitation. Also fits handles and knobs with internal limitation.

096001 is a protective plastic hood for joists. The hood fits on the end of the rule and prevents scratches on painted surfaces, prevents noise and provides smoother movement.