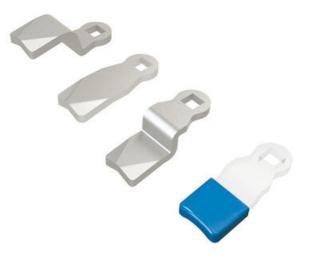

## SINGLE-POINT CAM

233015-U

Steel/stainless steel

- For 90° handle or a twist lock
- · Vibration resistant
- Wide range of heights and lengths

## PRODUCT DESCRIPTION

Lock bolts for mounting on lock housings with internal limitation. Also fits handles and knobs with internal limitation.

096001 is a protective plastic hood for joists. The hood fits on the end of the rule and prevents scratches on painted surfaces, prevents noise and provides smoother movement.