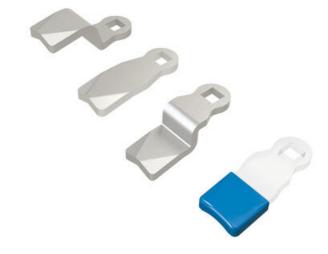

# PRODUCT DESCRIPTION

Lock bolts for mounting on lock housings with internal limitation. Also fits handles and knobs with internal limitation.

096001 is a protective plastic hood for joists. The hood fits on the end of the rule and prevents scratches on painted surfaces, prevents noise and provides smoother movement.