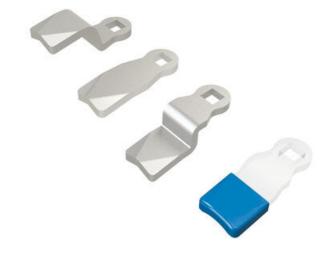

# **SINGLE-POINT CAM**

233018-U

- · Steel/stainless steel
- For 90° handle or a twist lock
- · Vibration resistant
- Wide range of heights and lengths

### PRODUCT DESCRIPTION

Lock bolts for mounting on lock housings with internal limitation. Also fits handles and knobs with internal limitation.

096001 is a protective plastic hood for joists. The hood fits on the end of the rule and prevents scratches on painted surfaces, prevents noise and provides smoother movement.