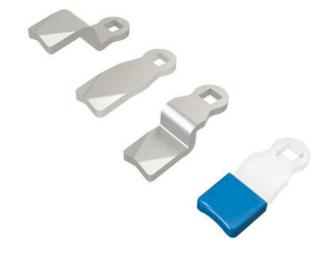

### PRODUCT DESCRIPTION

Lock bolts for mounting on lock housings with internal limitation. Also fits handles and knobs with internal limitation.

096001 is a protective plastic hood for joists. The hood fits on the end of the rule and prevents scratches on painted surfaces, prevents noise and provides smoother movement.