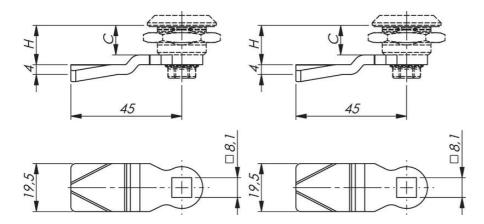

C = Lock housing length.

H = The distance from the outside of the panel to the contact surface of the rule.