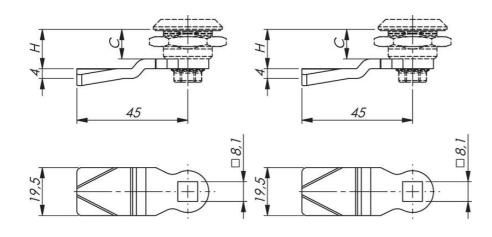

C = Lock housing length.

H = The distance from the outside of the panel to the contact surface of the rule.

## **TECHNICAL DATA**

Material

Stainless steel AISI 304