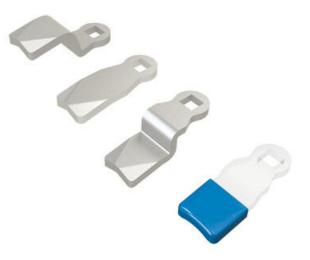

## SINGLE-POINT CAM

233022-U

Steel/stainless steel

- For 90° handle or a twist lock
- Vibration resistant
- Wide range of heights and lengths

## PRODUCT DESCRIPTION

Lock bolts for mounting on lock housings with internal limitation. Also fits handles and knobs with internal limitation.

096001 is a protective plastic hood for joists. The hood fits on the end of the rule and prevents scratches on painted surfaces, prevents noise and provides smoother movement.