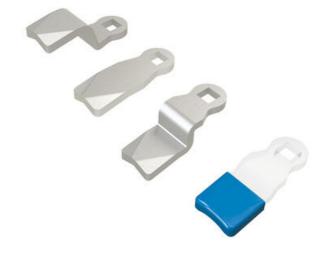

### PRODUCT DESCRIPTION

Lock bolts for mounting on lock housings with internal limitation. Also fits handles and knobs with internal limitation.

096001 is a protective plastic hood for joists. The hood fits on the end of the rule and prevents scratches on painted surfaces, prevents noise and provides smoother movement.