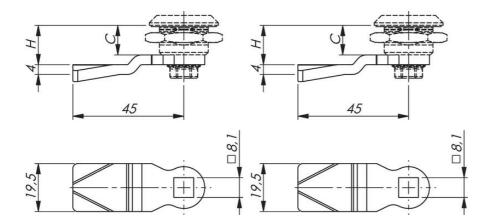

C = Lock housing length.

H = The distance from the outside of the panel to the contact surface of the rule.