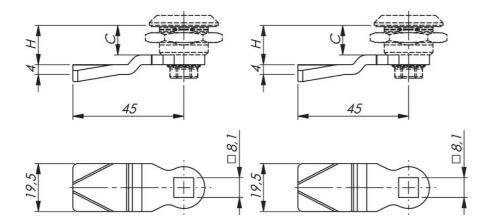

C = Lock housing length.

H = The distance from the outside of the panel to the contact surface of the rule.