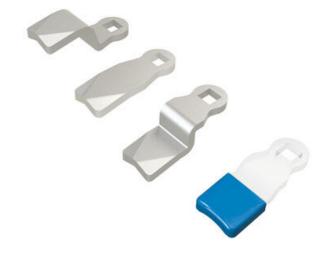

### PRODUCT DESCRIPTION

Lock bolts for mounting on lock housings with internal limitation. Also fits handles and knobs with internal limitation.

096001 is a protective plastic hood for joists. The hood fits on the end of the rule and prevents scratches on painted surfaces, prevents noise and provides smoother movement.