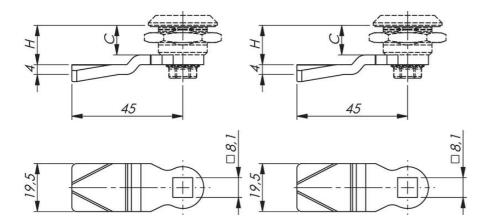

C = Lock housing length.

H = The distance from the outside of the panel to the contact surface of the rule.