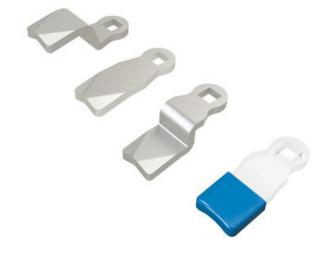

# PRODUCT DESCRIPTION

Lock bolts for mounting on lock housings with internal limitation. Also fits handles and knobs with internal limitation.

096001 is a protective plastic hood for joists. The hood fits on the end of the rule and prevents scratches on painted surfaces, prevents noise and provides smoother movement.