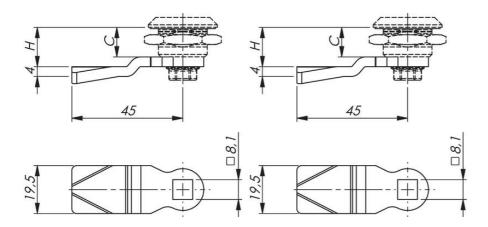

C = Lock housing length.

H = The distance from the outside of the panel to the contact surface of the rule.

## **TECHNICAL DATA**

Material Zinc-plated steel