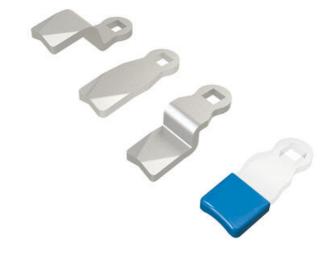

## PRODUCT DESCRIPTION

Lock bolts for mounting on lock housings with internal limitation. Also fits handles and knobs with internal limitation.

096001 is a protective plastic hood for joists. The hood fits on the end of the rule and prevents scratches on painted surfaces, prevents noise and provides smoother movement.