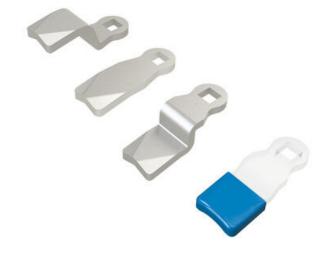

## **SINGLE-POINT CAM**

232172-U

- · Steel/stainless steel
- For 90° handle or a twist lock
- · Vibration resistant
- Wide range of heights and lengths

## PRODUCT DESCRIPTION

Lock bolts for mounting on lock housings with internal limitation. Also fits handles and knobs with internal limitation.

096001 is a protective plastic hood for joists. The hood fits on the end of the rule and prevents scratches on painted surfaces, prevents noise and provides smoother movement.